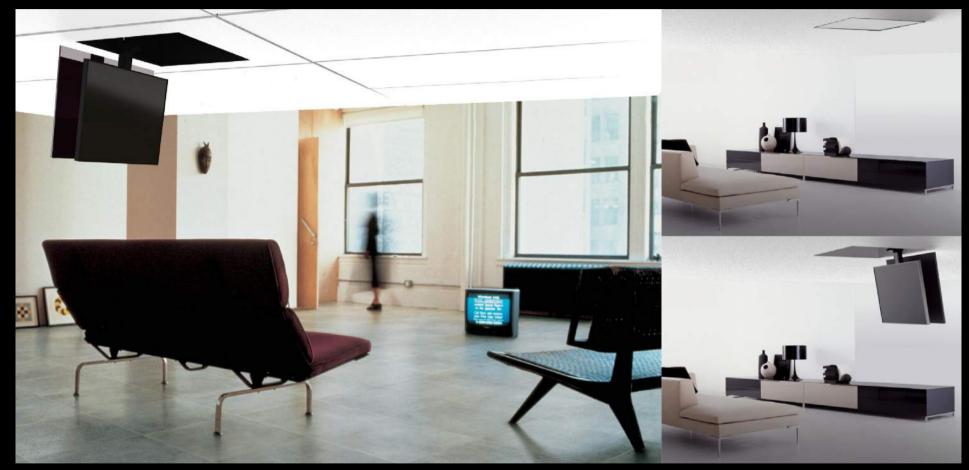

## TV MOVING - ML

28

TV MOVING ML IS A LIFT FROM TV CEILING LCD-PLASMA-LED.

THE STAND DOES NOT NEED TO CEILING AND 'EQUIPPED WITH REAR HOUSING CABLES TO HIDE.

THE STANDARD COLOURS ARE BLACK AND WHITE BUT 'CAN BE MADE DIFFERENT FINISHES WITH OTHER COLOURS RAL.

TV MOVING ML HAS ELECTRONIC AUTOMATION SYSTEMS THROUGH INTERACTING WITH CLEAN CONTACTS AND INTERFACE RJ45.

#### TV MOVING ML IS A LIFT FROM TV ELECTRIC CEILING.

REMOTE DUAL CHANNEL EQUIPMENT FOR GETTING ON AND OFF.

PUSHING THE REMOTE CONTROL, THE TELEVISION SALE OR FALLS WITH VERTICAL MOVEMENT.

YOU CAN TURN THE TELEVISION, ALLOWING VISION IN ANY POINT OF ROOM.