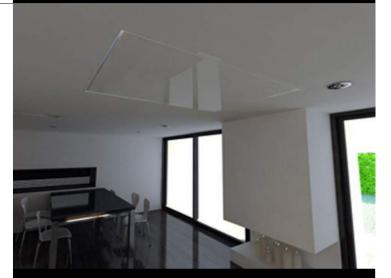

## MLV - MOTORISED STANDS FOR AUDIO/VIDEO MOVEMENT

**TV MOVING MLV** 

TV MOVING MLV IS A LIFT FROM TV ELECTRIC CEILING LCD-PLASMA-LED.

THE STAND NEED TO CEILING OR RECESS CEILING HOUSING CABINET.

PUSHING THE REMOTE CONTROL, THE MECHANISM ALLOWS THE OPENING OF THE FLAP AND THE DESCENT OF TELEVISION. TELEVISION IS PLACED ON A COMPONENT OF THE SAME TYPE OF FINISH CEILING FINISH AND CLOSE TO THE EDGE OF THE STRUCTURE ONCE THE TV AND 'IN POSITION OF VISION.

TV MOVING MLV HAS ELECTRONIC AUTOMATION SYSTEMS THROUGH INTERACTING WITH CONTACTS.

VERSIONS "S" ONCE WENT OUT COMPLETELY FROM THE CABINET AND 'CAN TURN THE TELEVISION TO 180 IS RIGHT TO LEFT, ALLOWING VISION AT ANY POINT IN THE ROOM.

INFRARED REMOTE CONTROL EQUIPMENT TO RAISE, LOWER, ROTATE AND OPENING FLAP.

FLUID MOVEMENT AND SILENT THROUGH SENSORS START & STOP SLOWED DOWN.