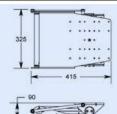

#### TV MOVING MLW2 IS A LIFT FROM TV ELECTRIC WALL LCD-PLASMA-LED.

THE STAND DOES NOT NEED SPECIFIC NICHES OF OR RECESSED WALL. HOWEVER POSSIBLE WALL RECESSED OR BETTER CARE.

PUSHING THE REMOTE CONTROL, THE MECHANISM ALLOWS TO A TV FLUSH WALL MOUNTED FORWARD FORWARD AND DOWN. ONCE RELEASED AND 'CAN TURN THE TV TO MANUALLY 45 ° RIGHT THAT IS LEFT.

#### WATCH THE VIDEO

unwards towards the wall

| MINIMUM DEPTH (CLOSED)     | 135 MM                  |
|----------------------------|-------------------------|
| MAXIMUM DISTANCE FROM WALL | 595 MM                  |
| STROKE                     | 550 MM                  |
| MAX WEIGHT                 | 50 KG                   |
| FOR TV                     | 32"/ 50"                |
| POWER                      | AC 220 VOLT             |
| MOVEMENT                   | MOTORIZED + MANUAL      |
| CONTROL OPTIONS            | RS32/CONTACT CLOSURE/IR |
| L                          |                         |

TV MOVING MLW2 HAS ELECTRONIC AUTOMATION SYSTEMS THROUGH INTERACTING WITH CONTACTS. INFRARED REMOTE CONTROL EQUIPMENT FOR ADVANCE, DESCENT AND RETURN.

IDEAL PLACE FOR SCREENS ABOVE A FIREPLACE.