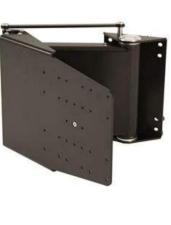

#### TV MOVING MLW2 IS A LIFT FROM TV ELECTRIC WALL LCD-PLASMA-LED.

THE STAND DOES NOT NEED SPECIFIC NICHES OF OR RECESSED WALL.

PUSHING THE REMOTE CONTROL, THE MECHANISM ALLOWS TO A TV FLUSH WALL MOUNTED TURN IN ONE DIRECTION (RIGHT OR LEFT) AND STORE THE CORNER OF IDEAL VISION.

### **TV MOVING - MLWP**

#### WATCH THE VIDEO

| ) MM   |
|--------|
| 5 MM   |
| = 90°  |
| 00 KG  |
| "/75"  |
| VOLT   |
| RIZED  |
| IRE/IR |
| R      |