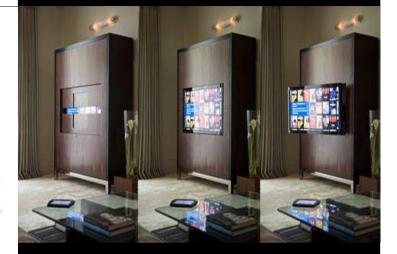

TV MOVING MLV HAS ELECTRONIC AUTOMATION SYSTEMS THROUGH INTERACTING WITH CONTACTS.

VERSIONS "S" ONCE WENT OUT COMPLETELY FROM THE CABINET AND 'CAN TURN THE TELEVISION TO 180 IS RIGHT TO LEFT, ALLOWING VISION AT ANY POINT IN THE ROOM.

TV MOVING MLUI HAS ELECTRONIC AUTOMATION SYSTEMS THROUGH INTERACTING WITH CONTACTS. INFRARED REMOTE CONTROL EQUIPMENT FOR UP AND DOWN AND OPENING FLAP.

VERSION "S" ONCE WENT OUT COMPLETELY BY CABINET (OR OTHER STRUCTURE DESIGNED ARCHITECTURAL), YOU CAN TURN THE TELEVISION TO 180° IS RIGHT TO LEFT, ALLOWING VISION AT ANY POINT IN THE ROOM.