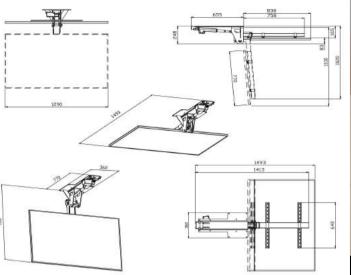

## MLV - MOTORISED STANDS FOR AUDIO/VIDEO MOVEMENT

**TV MOVING MLV** 

TV MOVING MLV IS A LIFT FROM TV ELECTRIC CEILING LCD-PLASMA-LED.

THE STAND NEED TO CEILING OR RECESS CEILING HOUSING CABINET.

PUSHING THE REMOTE CONTROL, THE MECHANISM ALLOWS THE OPENING OF THE FLAP AND THE DESCENT OF TELEVISION. TELEVISION IS PLACED ON A COMPONENT OF THE SAME TYPE OF FINISH CEILING FINISH AND CLOSE TO THE EDGE OF THE STRUCTURE ONCE THE TV AND 'IN POSITION OF VISION.

#### WATCH THE VIDEO

| MAX DEPTH SCREEN | 155 MM                   |
|------------------|--------------------------|
| MAX WEIGHT       | 50/120 KG                |
| FOR TV           | 26"/75"                  |
| POWER            | AC 220 VOLT              |
| MOVEMENT         | ELETTRICO                |
| CONTROL OPTION   | RS232/CONTACT CLOSURE/IR |

TV MOVING MLV HAS ELECTRONIC AUTOMATION SYSTEMS THROUGH INTERACTING WITH CONTACTS.

VERSIONS "S" ONCE WENT OUT COMPLETELY FROM THE CABINET AND 'CAN TURN THE TELEVISION TO 180 IS RIGHT TO LEFT, ALLOWING VISION AT ANY POINT IN THE ROOM.

INFRARED REMOTE CONTROL EQUIPMENT TO RAISE, LOWER, ROTATE AND OPENING FLAP.

FLUID MOVEMENT AND SILENT THROUGH SENSORS START & STOP SLOWED DOWN.