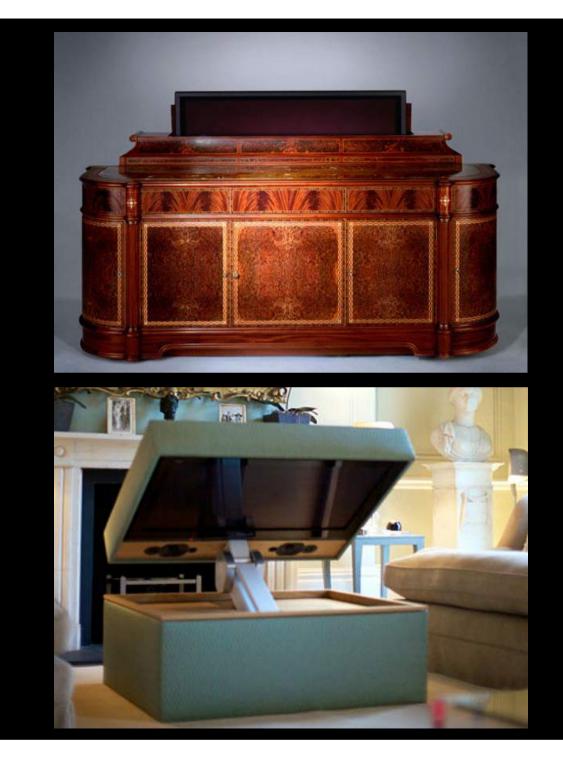

To more elaborate "flip & lift & swivel" movement systems which manage up-and-down, vertical and horizontal book/flag opening and rotate the television on just one motorised TV mount.

In some recessed models the opening of the flat panels which allow the TV screen and/or other audio/video appliances to come out of walls, false ceilings, cabinets, furniture, beds and the floor can be controlled electrically, fully and neatly concealing the technical compartment used to hide the TV.

## MLPL - MOTORISED STANDS FOR AUDIO/VIDEO MOVEMENT

TV MOVING MLPL 'A LIFT FROM TV BUILT-IN ELECTRIC LCD-PLASMA-LED.

THE STAND NEEDS OPENING OF A SUITABLE CONTAINER IN CABINET OR OTHER ARCHITECTURAL STRUCTURE.

PUSHING THE REMOTE CONTROL, THE MECHANISM ALLOWS THE OPENING OF THE DOOR, THE RISE OF TELEVISION AND ROTATION IN PREFERRED POSITION. TELEVISION IS PLACED ON A COMPONENT OF THE SAME TYPE OF COATING OF CABINET (OR OTHER STRUCTURE DESIGNED ARCHITECTURAL) FINISH AND CLOSE TO THE EDGE OF THE STRUCTURE ONCE THE TV AND 'IN POSITION OF VISION.