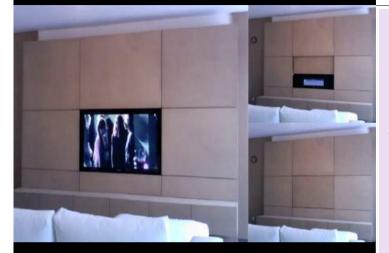

LL, OR OTHER MOBILE ARCHITECTURAL STRUCTURE.

PUSHING THE REMOTE CONTROL THE HORIZONTAL OUTPUT MECHANISM ALLOWS THE TELEVISION FROM THE WALL, OR OTHER MOBILE ARCHITECTURAL STRUCTURE DESIGNED.

#### WATCH THE VIDEO

| MAX WEIGHT      | 45 KG                    |
|-----------------|--------------------------|
| FOR TV          | 32"/65"                  |
| POWER           | AC 220 VOLT              |
| MOVEMENT        | MORORIZED                |
| CONTROL OPTIONS | RS232/CONTACT CLOSURE/IR |



TV MOVING HL HAS ELECTRONIC AUTOMATION SYSTEMS THROUGH INTERACTING WITH CONTACTS.

MODELS "H" ONCE WENT OUT COMPLETELY AND DIRECTIONALLY SCREEN WITH HINGED MOVEMENT.

INFRARED REMOTE CONTROL EQUIPMENT TO EXIT AND RETURN.

## **GF** TV MOVING



## MLSP - MOTORISED STANDS FOR AUDIO/VIDEO MOVEMENT





#### TV MOVING MLSP IS AN ELECTRIC LIFT FOR TELEVISION WHICH ALSO ALLOWS THE HANDLING OF-FOUR-PANEL MIRRORS.

THE STAND NEEDS OPENING OF A SUITABLE CONTAINER IN MOBILE OR OTHER ARCHITECTURAL STRUCTURE.

PUSHING THE REMOTE CONTROL, THE MECHANISM ALLOWS YOU TO MOVE IN ON THE PANEL THAT THE OCCULT TELEVISION. AFTER THE PANEL IS MADE IN THE SLIDE MOBILE (OR OTHER STRUCTURE DESIGNED ARCHITECTURAL) MADE TO ADVANCE THE TELEVISION AND WIRE MOBILE / STRUCTURE.







#### WATCH THE VIDEO

**TV MOVING - MLSP** 

| 15 KG                    |
|--------------------------|
| 50/120 KG                |
| 37"/80"                  |
| AC 220 VOLT              |
| MOTORIZED                |
| RS232/CONTACT CLOSURE/IR |
|                          |





## TV MOVING MLSP HAS ELECTRONIC AUTOMATION SYSTEMS T