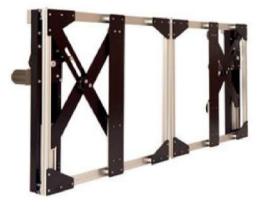

All the motorised TV stands of the TV MOVING line came about from the need of rethinking in a fully innovative way how to position audio/video devices, redimensioning and revolutionising the schemes of traditional multimedia visual and audio positions.

Thanks to the TV MOVING mounts, the television is no longer the object which constrains the spaces of home designing. The many possible motorisation solutions optimise functionality, practicality and design of the audio/video positions in favour of any architectonic situation and/or aesthetic requirement.

The vertical up and down columns, the flip and/or swivel movement actuators, the frames and trays with sliding guides, the adjustable arms and mounts make it possible to think of positioning the television and the other audio/video reproduction and broadcasting appliances anywhere in the home, even outdoors.

The high-tech content of the TV MOVING stands allows you to manage all possible movements electrically and in full safety: from the TV "lift" and "lift & swivel" stands which allow the television to move up and down, to slide from one side to the other, to flip and swivel, to the TV "flip" mounts which allow you to open the TV with a flipping book and/or flag movement.