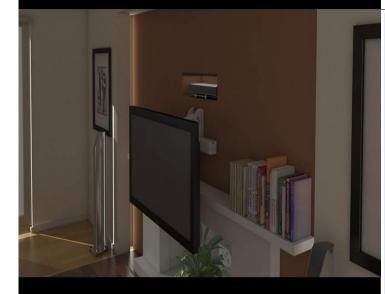

## MLO - MOTORISED STANDS FOR AUDIO/VIDEO MOVEMENT

### **TV MOVING - MLO**

TV MOVING MLO 'A LIFT FROM TV BUILT-IN ELECTRIC LCD-PLASMA-LED.

THE STAND NEEDS OPENING OF A SUITABLE CONTAINER IN THE WALL, OR OTHER MOBILE ARCHITECTURAL STRUCTURE.

PUSHING THE REMOTE CONTROL THE HORIZONTAL OUTPUT MECHANISM ALLOWS THE TELEVISION FROM THE WALL, OR OTHER MOBILE ARCHITECTURAL STRUCTURE DESIGNED.

#### WATCH THE VIDEO

| MAX WEIGHT      | 45 KG                    |
|-----------------|--------------------------|
| FOR TV          | 32"/65"                  |
| POWER           | AC 220 VOLT              |
| MOVEMENT        | MORORIZED                |
| CONTROL OPTIONS | RS232/CONTACT CLOSURE/IR |

TV MOVING HL HAS ELECTRONIC AUTOMATION SYSTEMS THROUGH INTERACTING WITH CONTACTS.

MODELS "H" ONCE WENT OUT COMPLETELY AND DIRECTIONALLY SCREEN WITH HINGED MOVEMENT.

INFRARED REMOTE CONTROL EQUIPMENT TO EXIT AND RETURN.