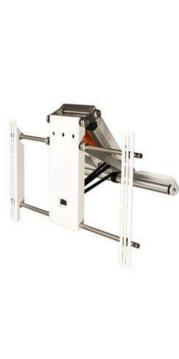

## MLV - MOTORISED STANDS FOR AUDIO/VIDEO MOVEMENT

**TV MOVING MLV** 

TV MOVING MLV IS A LIFT FROM TV ELECTRIC CEILING LCD-PLASMA-LED.

THE STAND NEED TO CEILING OR RECESS CEILING HOUSING CABINET.

PUSHING THE REMOTE CONTROL, THE MECHANISM ALLOWS THE OPENING OF THE FLAP AND THE DESCENT OF TELEVISION. TELEVISION IS PLACED ON A COMPONENT OF THE SAME TYPE OF FINISH CEILING FINISH AND CLOSE TO THE EDGE OF THE STRUCTURE ONCE THE TV AND 'IN POSITION OF VISION.

TV MOVING MLV HAS ELECTRONIC AUTOMATION SYSTEMS THROUGH INTERACTING WITH CONTACTS.

VERSIONS "S" ONCE WENT OUT COMPLETELY FROM THE CABINET AND 'CAN TURN THE TELEVISION TO 180 IS RIGHT TO LEFT, ALLOWING VISION AT ANY POINT IN THE ROOM.

INFRARED REMOTE CONTROL EQUIPMENT TO RAISE, LOWER, ROTATE AND OPENING FLAP.

FLUID MOVEMENT AND SILENT THROUGH SENSORS START & STOP SLOWED DOWN.