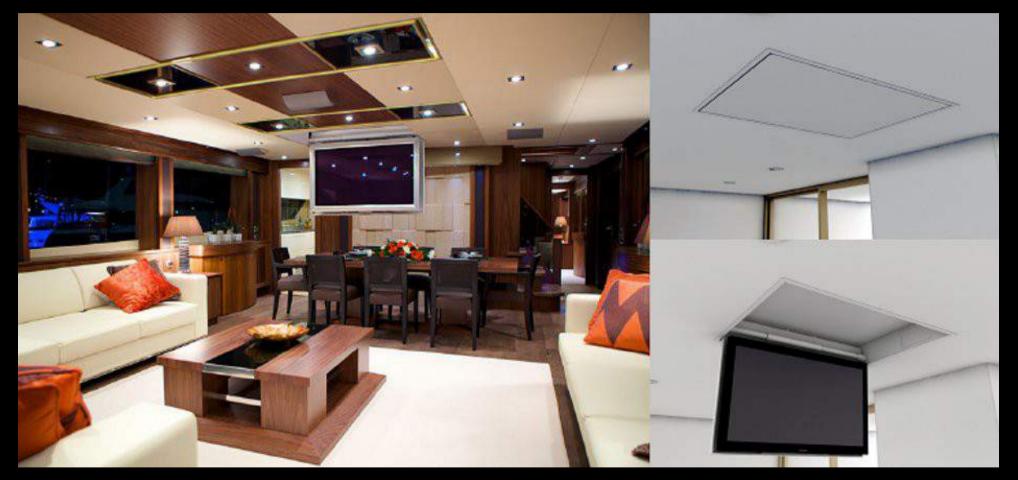

## MLV - MOTORISED STANDS FOR AUDIO/VIDEO MOVEMENT

**TV MOVING MLV** 

TV MOVING MLV IS A LIFT FROM TV ELECTRIC CEILING LCD-PLASMA-LED.

THE STAND NEED TO CEILING OR RECESS CEILING HOUSING CABINET.

PUSHING THE REMOTE CONTROL, THE MECHANISM ALLOWS THE OPENING OF THE FLAP AND THE DESCENT OF TELEVISION. TELEVISION IS PLACED ON A COMPONENT OF THE SAME TYPE OF FINISH CEILING FINISH AND CLOSE TO THE EDGE OF THE STRUCTURE ONCE THE TV AND 'IN POSITION OF VISION.

TV MOVING MLV HAS ELECTRONIC AUTOMATION SYSTEMS THROUGH INTERACTING WITH CONTACTS.

VERSIONS "S" ONCE WENT OUT COMPLETELY FROM THE CABINET AND 'CAN TURN THE TELEVISION TO 180 IS RIGHT TO LEFT, ALLOWING VISION AT ANY POINT IN THE ROOM.

INFRARED REMOTE CONTROL EQUIPMENT TO RAISE, LOWER, ROTATE AND OPENING FLAP.

FLUID MOVEMENT AND SILENT THROUGH SENSORS START & STOP SLOWED DOWN.