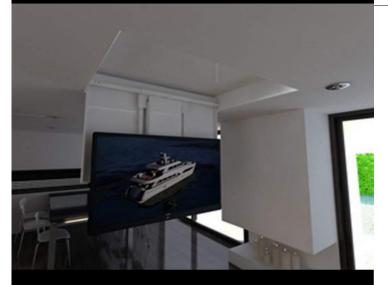

## MLV - MOTORISED STANDS FOR AUDIO/VIDEO MOVEMENT

**TV MOVING MLV** 

TV MOVING MLV IS A LIFT FROM TV ELECTRIC CEILING LCD-PLASMA-LED.

THE STAND NEED TO CEILING OR RECESS CEILING HOUSING CABINET.

PUSHING THE REMOTE CONTROL, THE MECHANISM ALLOWS THE OPENING OF THE FLAP AND THE DESCENT OF TELEVISION. TELEVISION IS PLACED ON A COMPONENT OF THE SAME TYPE OF FINISH CEILING FINISH AND CLOSE TO THE EDGE OF THE STRUCTURE ONCE THE TV AND 'IN POSITION OF VISION.

TV MOVING MLV HAS ELECTRONIC AUTOMATION SYSTEMS THROUGH INTERACTING WITH CONTACTS.

VERSIONS "S" ONCE WENT OUT COMPLETELY FROM THE CABINET AND 'CAN TURN THE TELEVISION TO 180 IS RIGHT TO LEFT, ALLOWING VISION AT ANY POINT IN THE ROOM.

INFRARED REMOTE CONTROL EQUIPMENT TO RAISE, LOWER, ROTATE AND OPENING FLAP.

FLUID MOVEMENT AND SILENT THROUGH SENSORS START & STOP SLOWED DOWN.