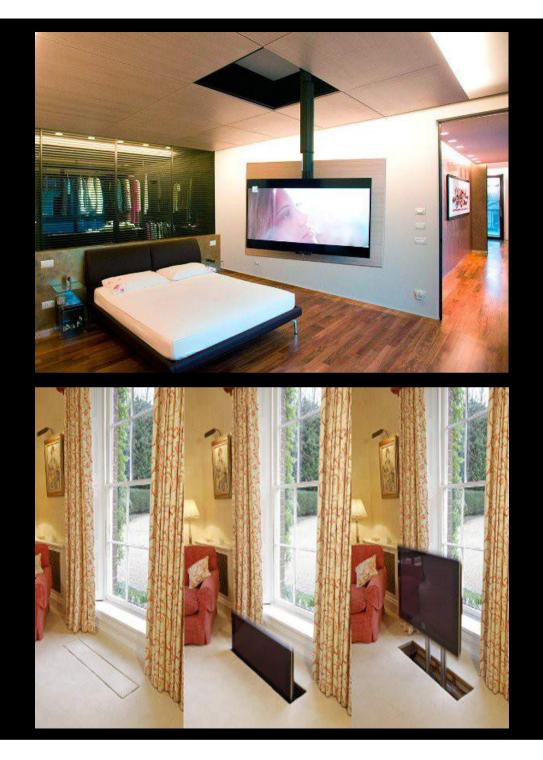

All the motorised TV stands of the TV MOVING line came about from the need of rethinking in a fully innovative way how to position audio/video devices, redimensioning and revolutionising the schemes of traditional multimedia visual and audio positions.

Thanks to the TV MOVING mounts, the television is no longer the object which constrains the spaces of home designing. The many possible motorisation solutions optimise functionality, practicality and design of the audio/video positions in favour of any architectonic situation and/or aesthetic requirement.

The vertical up and down columns, the flip and/or swivel movement actuators, the frames and trays with sliding guides, the adjustable arms and mounts make it possible to think of positioning the television and the other audio/video reproduction and broadcasting appliances anywhere in the home, even outdoors.

To more elaborate "flip & lift & swivel" movement systems which manage up-and-down, vertical and horizontal book/flag opening and rotate the television on just one motorised TV mount.

In some recessed models the opening of the flat panels which allow the TV screen and/or other audio/video appliances to come out of walls, false ceilings, cabinets, furniture, beds and the floor can be controlled electrically, fully and neatly concealing the technical compartment used to hide the TV.