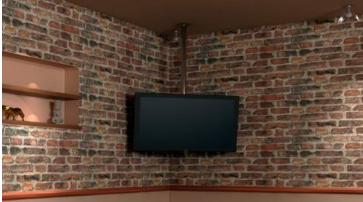

#### TV MOVING MLWI IS A LIFT FROM TV ELECTRIC WALL LCD-PLASMA-LED.

THE STAND DOES NOT NEED SPECIFIC NICHES OF OR RECESSED WALL.

#### PUSHING THE REMOTE CONTROL, THE MECHANISM ALLOWS TO A TV INSTALLED FLUSH WALL INCLINED TO BE UP TO 20 °.

#### INFRARED REMOTE CONTROL EQUIPMENT FOR TILT AND RETURN.

IDEAL PLACE FOR SCREENS ABOVE A FIREPLACE.