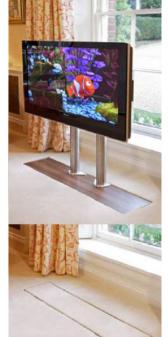

The vertical up and down columns, the flip and/or swivel movement actuators, the frames and trays with sliding guides, the adjustable arms and mounts make it possible to think of positioning the television and the other audio/video reproduction and broadcasting appliances anywhere in the home, even outdoors.

The high-tech content of the TV MOVING stands allows you to manage all possible movements electrically and in full safety: from the TV "lift" and "lift & swivel" stands which allow the television to move up and down, to slide from one side to the other, to flip and swivel, to the TV "flip" mounts which allow you to open the TV with a flipping book and/or flag movement.