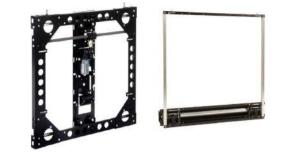

All the motorised TV stands of the TV MOVING line came about from the need of rethinking in a fully innovative way how to position audio/video devices, redimensioning and revolutionising the schemes of traditional multimedia visual and audio positions.

Thanks to the TV MOVING mounts, the television is no longer the object which constrains the spaces of home designing. The many possible motorisation solutions optimise functionality, practicality and design of the audio/video positions in favour of any architectonic situation and/or aesthetic requirement.

The vertical up and down columns, the flip and/or swivel movement actuators, the frames and trays with sliding guides, the adjustable arms and mounts make it possible to think of positioning the television and the other audio/video reproduction and broadcasting appliances anywhere in the home, even outdoors.

The high-tech content of the TV MOVING stands allows you to manage all possible movements electrically and in full safety: from the TV "lift" and "lift & swivel" stands which allow the television to move up and down, to slide from one side to the other, to flip and swivel, to the TV "flip" mounts which allow you to open the TV with a flipping book and/or flag movement.