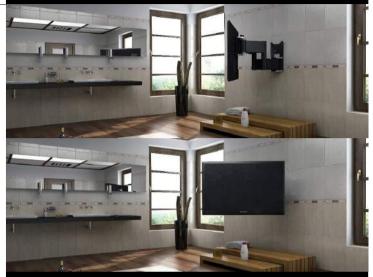

## THERE IS OR ISN'T A TV, IT DEPENDS ON YOU

## HIDDEN IS MORE SHOWY

MORE ROOM FOR YOUR EMOTIONS, LESS FOR THE TV

## TO VIEW OR NOT TO VIEW. IT'S UP TO YOU