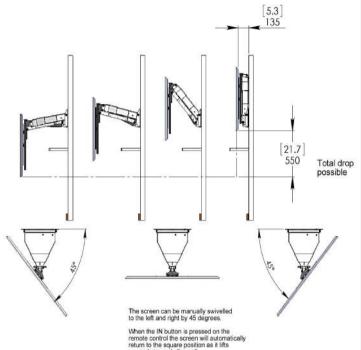

#### TV MOVING MLW2 IS A LIFT FROM TV ELECTRIC WALL LCD-PLASMA-LED.

THE STAND DOES NOT NEED SPECIFIC NICHES OF OR RECESSED WALL. HOWEVER POSSIBLE WALL RECESSED OR BETTER CARE.

PUSHING THE REMOTE CONTROL, THE MECHANISM ALLOWS TO A TV FLUSH WALL MOUNTED FORWARD FORWARD AND DOWN. ONCE RELEASED AND 'CAN TURN THE TV TO MANUALLY 45 ° RIGHT THAT IS LEFT.

#### WATCH THE VIDEO

unwards towards the wall

| MINIMUM DEPTH (CLOSED)     | 135 MM                  |
|----------------------------|-------------------------|
| MAXIMUM DISTANCE FROM WALL | 595 MM                  |
| STROKE                     | 550 MM                  |
| MAX WEIGHT                 | 50 KG                   |
| FOR TV                     | 32"/ 50"                |
| POWER                      | AC 220 VOLT             |
| MOVEMENT                   | MOTORIZED + MANUAL      |
| CONTROL OPTIONS            | RS32/CONTACT CLOSURE/IR |
| L                          |                         |