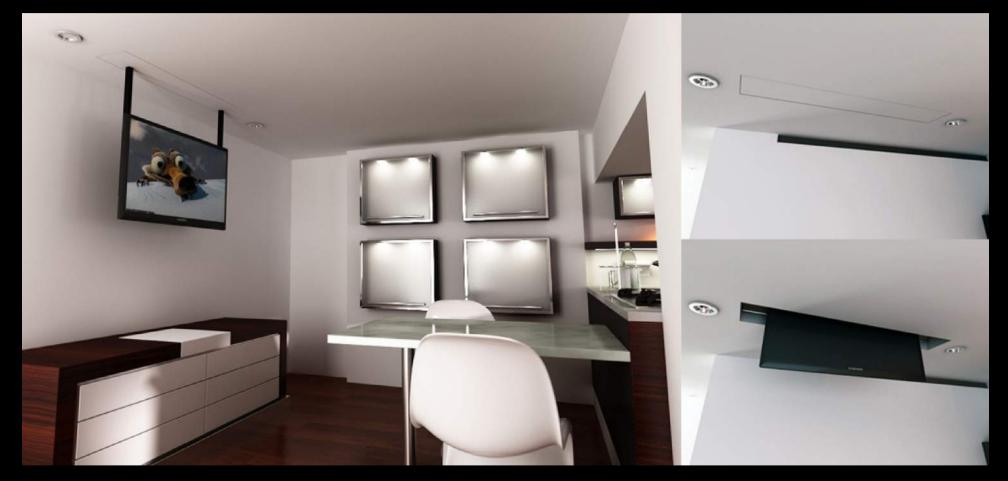

All the motorised TV stands of the TV MOVING line came about from the need of rethinking in a fully innovative way how to position audio/video devices, redimensioning and revolutionising the schemes of traditional multimedia visual and audio positions.

Thanks to the TV MOVING mounts, the television is no longer the object which constrains the spaces of home designing. The many possible motorisation solutions optimise functionality, practicality and design of the audio/video positions in favour of any architectonic situation and/or aesthetic requirement.

The vertical up and down columns, the flip and/or swivel movement actuators, the frames and trays with sliding guides, the adjustable arms and mounts make it possible to think of positioning the television and the other audio/video reproduction and broadcasting appliances anywhere in the home, even outdoors.