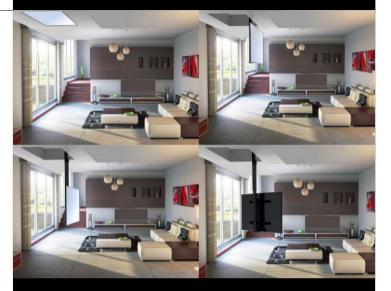

All the motorised TV stands of the TV MOVING line came about from the need of rethinking in a fully innovative way how to position audio/video devices, redimensioning and revolutionising the schemes of traditional multimedia visual and audio positions.

Thanks to the TV MOVING mounts, the television is no longer the object which constrains the spaces of home designing. The many possible motorisation solutions optimise functionality, practicality and design of the audio/video positions in favour of any architectonic situation and/or aesthetic requirement.

The vertical up and down columns, the flip and/or swivel movement actuators, the frames and trays with sliding guides, the adjustable arms and mounts make it possible to think of positioning the television and the other audio/video reproduction and broadcasting appliances anywhere in the home, even outdoors.

The high-tech content of the TV MOVING stands allows you to manage all possible movements electrically and in full safety: from the TV "lift" and "lift & swivel" stands which allow the television to move up and down, to slide from one side to the other, to flip and swivel, to the TV "flip" mounts which allow you to open the TV with a flipping book and/or flag movement.