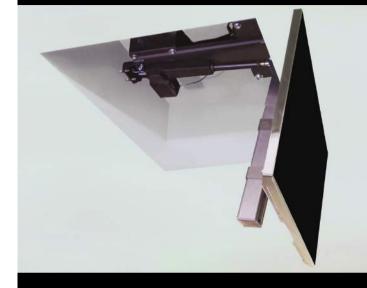

### TV MOVING - MF

TV MOVING MF IS A LIFT FROM TV CEILING LCD-PLASMA-LED WHICH CLOSES WITH SHIELD FACE DOWN.

THE STAND NEED TO CEILING OR RECESS CEILING BRACKETS AND HOUSING UNIT.

THE STANDARD COLOURS ARE BLACK AND WHITE MATT.

TV MOVING MF IS A LIFT FROM TV ELECTRIC CEILING.

REMOTE DUAL CHANNEL EQUIPMENT FOR OPENING AND CLOSING THE BOOK.

PUSHING THE REMOTE CONTROL, THE TELEVISION MOVING SALE OR FALLS WITH BOOK 0 ° TO 85 ° INTERVALS AND ALL INCLUDED.