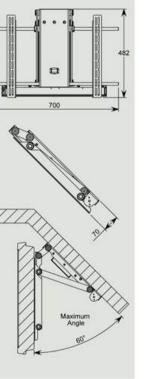

## TV MOVING MLIN IS A LIFT FROM TV ELECTRIC CEILING LCD-PLASMA-LED.

THE STAND DOES NOT NEED SPECIFIC NICHES OF OR RECESSED WALL.

PUSHING THE REMOTE CONTROL, THE MECHANISM ALLOWS TO A TV CEILING MOUNTED ON INCLINED TO TURN IN A VERTICAL POSITION UP TO A MAXIMUM OF 60 °.

#### WATCH THE VIDEO

| DISTANCE FROM WALL | 70 MM                    |
|--------------------|--------------------------|
| STROKE             | 60°                      |
| MAX WEIGHT         | 50 KG                    |
| FOR TV             | 40"/60"                  |
| POWER              | AC 220 VOLT              |
| MOVEMENT           | MOTORIZED                |
| CONTROL OPTIONS    | RS232/CONTACT CLOSURE/IR |

#### INFRARED REMOTE CONTROL EQUIPMENT FOR ROTATION AND RETURN.

IDEAL PLACE FOR SCREENS IN MANSARDS AND SLOPING ROOFS.

FLUID MOVEMENT AND SILENT THROUGH SENSORS START & STOP SLOWED DOWN.