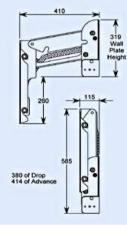

#### TV MOVING MLW2 IS A LIFT FROM TV ELECTRIC WALL LCD-PLASMA-LED.

THE STAND DOES NOT NEED SPECIFIC NICHES OF OR RECESSED WALL. HOWEVER POSSIBLE WALL RECESSED OR BETTER CARE.

PUSHING THE REMOTE CONTROL, THE MECHANISM ALLOWS TO A TV FLUSH WALL MOUNTED FORWARD FORWARD AND DOWN. ONCE RELEASED AND 'CAN TURN THE TV TO MANUALLY 45 ° RIGHT THAT IS LEFT.

#### WATCH THE VIDEO

unwards towards the wall

| MINIMUM DEPTH (CLOSED)     | 135 MM                  |
|----------------------------|-------------------------|
| MAXIMUM DISTANCE FROM WALL | 595 MM                  |
| STROKE                     | 550 MM                  |
| MAX WEIGHT                 | 50 KG                   |
| FOR TV                     | 32"/ 50"                |
| POWER                      | AC 220 VOLT             |
| MOVEMENT                   | MOTORIZED + MANUAL      |
| CONTROL OPTIONS            | RS32/CONTACT CLOSURE/IR |
| L                          |                         |

TV MOVING MLW2 HAS ELECTRONIC AUTOMATION SYSTEMS THROUGH INTERACTING WITH CONTACTS. INFRARED REMOTE CONTROL EQUIPMENT FOR ADVANCE, DESCENT AND RETURN.

IDEAL PLACE FOR SCREENS ABOVE A FIREPLACE.