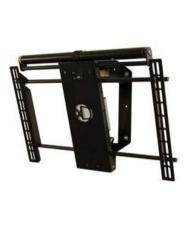

## MLU - MOTORISED STANDS FOR AUDIO/VIDEO MOVEMENT

TV MOVING MLU IS A LIFT FROM TV BUILT-IN ELECTRIC LCD-PLASMA-LED.

THE STAND NEEDS OPENING OF A SUITABLE CONTAINER IN CABINET OR OTHER ARCHITECTURAL STRUCTURE.

PUSHING THE REMOTE CONTROL, THE MECHANISM ALLOWS OUT THE TELEVISION FROM CABINET OR OTHER STRUCTURE OF ARCHITECTURAL DESIGNED.

#### WATCH THE VIDEO

| MAX HEIGHT SCREEN | 645/930 MM         |
|-------------------|--------------------|
| MAX WEIGHT        | 50 KG              |
| FOR TV            | 32"/65"            |
| POWER             | AC 220 VOLT        |
| MOVEMENT          | MOTORIZED          |
| CONTROL OPTIONS   | CONTACT CLOSURE/IR |

TV MOVING MLU HAS ELECTRONIC AUTOMATION SYSTEMS THROUGH INTERACTING WITH CONTACTS.

VERSIONS 'S' YOU CAN THE ROTATION OF THE SCREEN. INFRARED REMOTE CONTROL EQUIPMENT FOR OUTPUT (+ SPIN) AND RETURN.