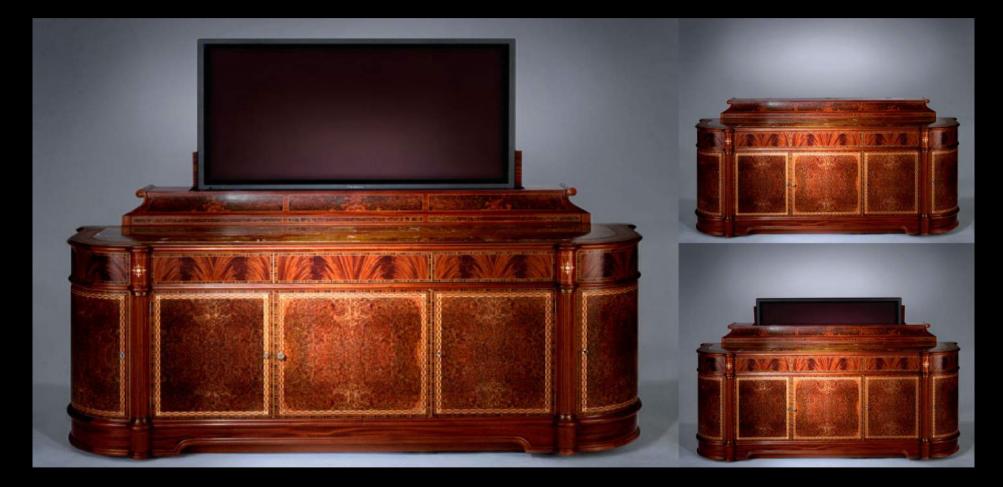

## MLPL - MOTORISED STANDS FOR AUDIO/VIDEO MOVEMENT

TV MOVING MLPL 'A LIFT FROM TV BUILT-IN ELECTRIC LCD-PLASMA-LED.

THE STAND NEEDS OPENING OF A SUITABLE CONTAINER IN CABINET OR OTHER ARCHITECTURAL STRUCTURE.

PUSHING THE REMOTE CONTROL, THE MECHANISM ALLOWS THE OPENING OF THE DOOR, THE RISE OF TELEVISION AND ROTATION IN PREFERRED POSITION. TELEVISION IS PLACED ON A COMPONENT OF THE SAME TYPE OF COATING OF CABINET (OR OTHER STRUCTURE DESIGNED ARCHITECTURAL) FINISH AND CLOSE TO THE EDGE OF THE STRUCTURE ONCE THE TV AND 'IN POSITION OF VISION.