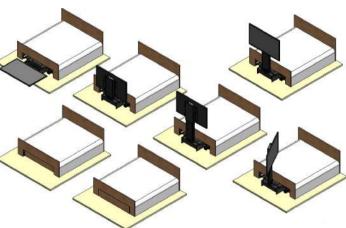

All the motorised TV stands of the TV MOVING line came about from the need of rethinking in a fully innovative way how to position audio/video devices, redimensioning and revolutionising the schemes of traditional multimedia visual and audio positions.

Thanks to the TV MOVING mounts, the television is no longer the object which constrains the spaces of home designing. The many possible motorisation solutions optimise functionality, practicality and design of the audio/video positions in favour of any architectonic situation and/or aesthetic requirement.

The vertical up and down columns, the flip and/or swivel movement actuators, the frames and trays with sliding guides, the adjustable arms and mounts make it possible to think of positioning the television and the other audio/video reproduction and broadcasting appliances anywhere in the home, even outdoors.

The high-tech content of the TV MOVING stands allows you to manage all possible movements electrically and in full safety: from the TV "lift" and "lift & swivel" stands which allow the television to move up and down, to slide from one side to the other, to flip and swivel, to the TV "flip" mounts which allow you to open the TV with a flipping book and/or flag movement.

To more elaborate "flip & lift & swivel" movement systems which manage up-and-down, vertical and horizontal book/flag opening and rotate the television on just one motorised TV mount.

In some recessed models the opening of the flat panels which allow the TV screen and/or other audio/video appliances to come out of walls, false ceilings, cabinets, furniture, beds and the floor can be controlled electrically, fully and neatly concealing the technical compartment used to hide the TV.