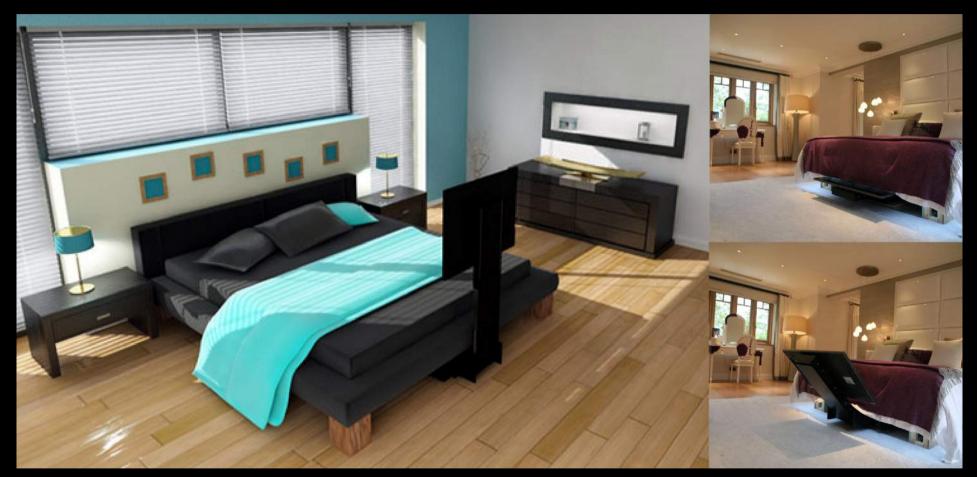

## MLP - MOTORISED STANDS FOR AUDIO/VIDEO MOVEMENT

#### TV MOVING MLP IS A LIFT FROM TV BUILT-IN ELECTRIC LCD-PLASMA-LED.

#### THE STAND NEEDS OPENING OF A SUITABLE CONTAINER UNDER FLOOR.

PUSHING THE REMOTE CONTROL, THE MECHANISM ALLOWS THE OPENING OF THE FLAP WALK AND THE RISE OF TELEVISION. TELEVISION IS PLACED ON A COMPONENT OF THE SAME TYPE OF FLOOR FINISH AND CLOSE TO THE EDGE OF THE STRUCTURE ONCE THE TV AND 'IN POSITION OF VISION.

TV MOVING MLP HAS ELECTRONIC AUTOMATION SYSTEMS THROUGH INTERACTING WITH CONTACTS. INFRARED REMOTE CONTROL EQUIPMENT FOR UP AND DOWN AND OPENING FLAP.

VERSIONS "S" ONCE WENT OUT COMPLETELY FROM THE FLOOR, AND 'CAN TURN THE TELEVISION TO 180 IS RIGHT TO LEFT, ALLOWING VISION AT ANY POINT IN THE ROOM.