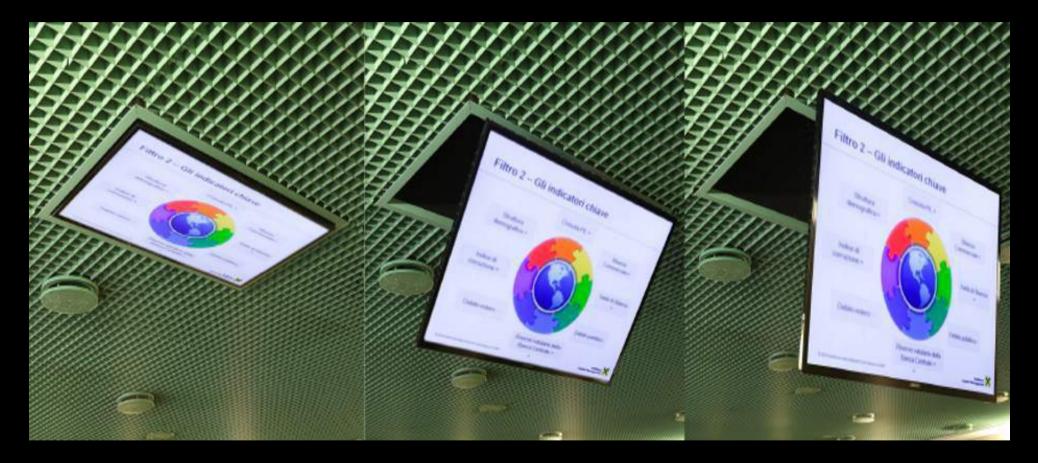

## MLV - MOTORISED STANDS FOR AUDIO/VIDEO MOVEMENT

**TV MOVING MLV** 

TV MOVING MLV IS A LIFT FROM TV ELECTRIC CEILING LCD-PLASMA-LED.

THE STAND NEED TO CEILING OR RECESS CEILING HOUSING CABINET.

PUSHING THE REMOTE CONTROL, THE MECHANISM ALLOWS THE OPENING OF THE FLAP AND THE DESCENT OF TELEVISION. TELEVISION IS PLACED ON A COMPONENT OF THE SAME TYPE OF FINISH CEILING FINISH AND CLOSE TO THE EDGE OF THE STRUCTURE ONCE THE TV AND 'IN POSITION OF VISION.

TV MOVING MLV HAS ELECTRONIC AUTOMATION SYSTEMS THROUGH INTERACTING WITH CONTACTS.

VERSIONS "S" ONCE WENT OUT COMPLETELY FROM THE CABINET AND 'CAN TURN THE TELEVISION TO 180 IS RIGHT TO LEFT, ALLOWING VISION AT ANY POINT IN THE ROOM.

INFRARED REMOTE CONTROL EQUIPMENT TO RAISE, LOWER, ROTATE AND OPENING FLAP.

FLUID MOVEMENT AND SILENT THROUGH SENSORS START & STOP SLOWED DOWN.