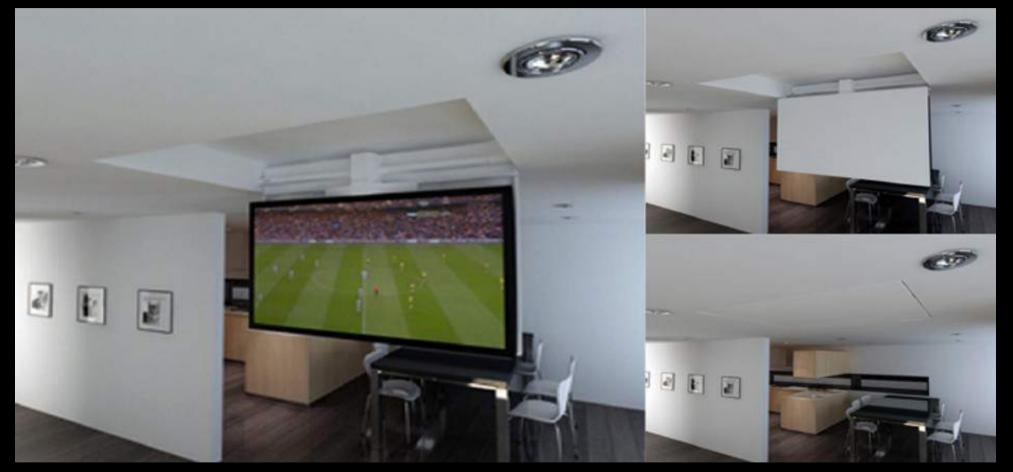

## MLV - MOTORISED STANDS FOR AUDIO/VIDEO MOVEMENT

**TV MOVING MLV** 

TV MOVING MLV IS A LIFT FROM TV ELECTRIC CEILING LCD-PLASMA-LED.

THE STAND NEED TO CEILING OR RECESS CEILING HOUSING CABINET.

PUSHING THE REMOTE CONTROL, THE MECHANISM ALLOWS THE OPENING OF THE FLAP AND THE DESCENT OF TELEVISION. TELEVISION IS PLACED ON A COMPONENT OF THE SAME TYPE OF FINISH CEILING FINISH AND CLOSE TO THE EDGE OF THE STRUCTURE ONCE THE TV AND 'IN POSITION OF VISION.

TV MOVING MLV HAS ELECTRONIC AUTOMATION SYSTEMS THROUGH INTERACTING WITH CONTACTS.

VERSIONS "S" ONCE WENT OUT COMPLETELY FROM THE CABINET AND 'CAN TURN THE TELEVISION TO 180 IS RIGHT TO LEFT, ALLOWING VISION AT ANY POINT IN THE ROOM.

INFRARED REMOTE CONTROL EQUIPMENT TO RAISE, LOWER, ROTATE AND OPENING FLAP.

FLUID MOVEMENT AND SILENT THROUGH SENSORS START & STOP SLOWED DOWN.