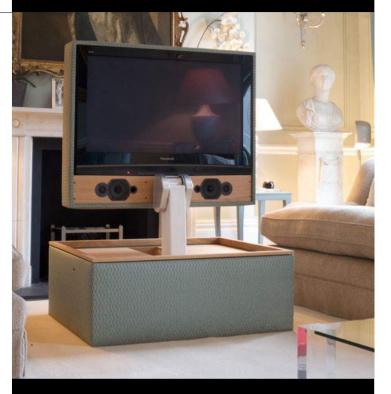

#### TV MOVING MLUD IS A LIFT FROM TV BUILT-IN ELECTRIC AND SCREEN MONITOR TFT.

THE STAND NEEDS OPENING OF A SUITABLE CONTAINER IN MOBILE OR OTHER ARCHITECTURAL STRUCTURE.

PUSHING THE REMOTE CONTROL, THE MECHANISM ALLOWS THE RISE OF THE SCREEN FROM MOBILE OR OTHER STRUCTURE OF ARCHITECTURAL DESIGNED. POSSIBILITY OF TILT AND ROTATION TWO-WAY MANUAL SCREEN.

## **TV MOVING - MLUD**