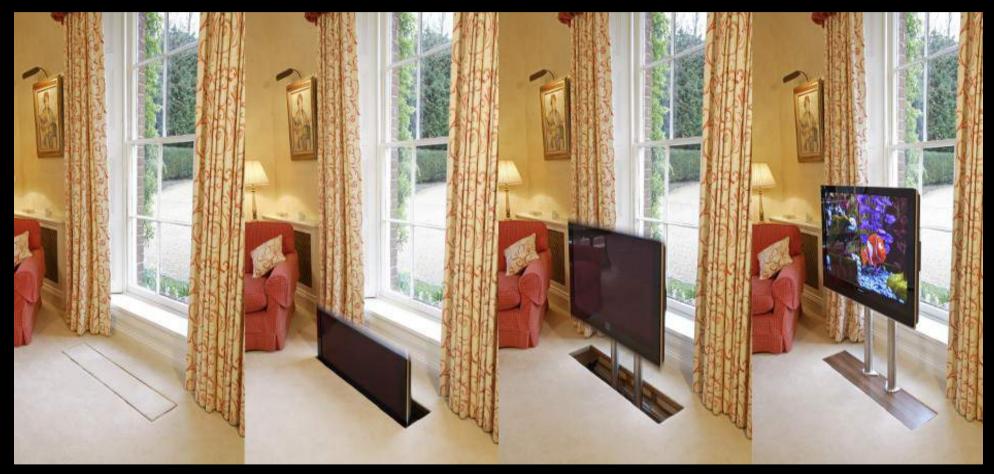

## MLV - MOTORISED STANDS FOR AUDIO/VIDEO MOVEMENT

**TV MOVING MLV** 

TV MOVING MLV IS A LIFT FROM TV ELECTRIC CEILING LCD-PLASMA-LED.

THE STAND NEED TO CEILING OR RECESS CEILING HOUSING CABINET.

PUSHING THE REMOTE CONTROL, THE MECHANISM ALLOWS THE OPENING OF THE FLAP AND THE DESCENT OF TELEVISION. TELEVISION IS PLACED ON A COMPONENT OF THE SAME TYPE OF FINISH CEILING FINISH AND CLOSE TO THE EDGE OF THE STRUCTURE ONCE THE TV AND 'IN POSITION OF VISION.