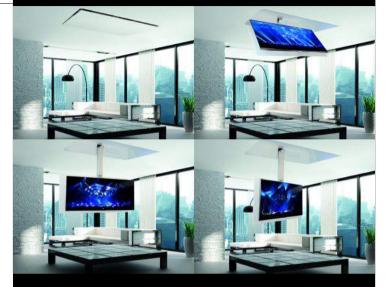

## MLV - MOTORISED STANDS FOR AUDIO/VIDEO MOVEMENT

**TV MOVING MLV** 

TV MOVING MLV IS A LIFT FROM TV ELECTRIC CEILING LCD-PLASMA-LED.

THE STAND NEED TO CEILING OR RECESS CEILING HOUSING CABINET.

PUSHING THE REMOTE CONTROL, THE MECHANISM ALLOWS THE OPENING OF THE FLAP AND THE DESCENT OF TELEVISION. TELEVISION IS PLACED ON A COMPONENT OF THE SAME TYPE OF FINISH CEILING FINISH AND CLOSE TO THE EDGE OF THE STRUCTURE ONCE THE TV AND 'IN POSITION OF VISION.

TV MOVING MLV HAS ELECTRONIC AUTOMATION SYSTEMS THROUGH INTERACTING WITH CONTACTS.

VERSIONS "S" ONCE WENT OUT COMPLETELY FROM THE CABINET AND 'CAN TURN THE TELEVISION TO 180 IS RIGHT TO LEFT, ALLOWING VISION AT ANY POINT IN THE ROOM.

INFRARED REMOTE CONTROL EQUIPMENT TO RAISE, LOWER, ROTATE AND OPENING FLAP.

FLUID MOVEMENT AND SILENT THROUGH SENSORS START & STOP SLOWED DOWN.