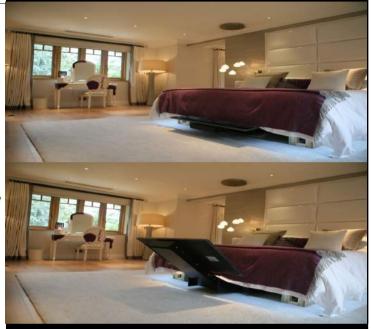

#### THE STAND NEEDS OPENING OF A SUITABLE CONTAINER UNDER FLOOR.

PUSHING THE REMOTE CONTROL, THE MECHANISM ALLOWS THE OPENING OF THE FLAP WALK AND THE RISE OF TELEVISION. TELEVISION IS PLACED ON A COMPONENT OF THE SAME TYPE OF FLOOR FINISH AND CLOSE TO THE EDGE OF THE STRUCTURE ONCE THE TV AND 'IN POSITION OF VISION.

TV MOVING MLP HAS ELECTRONIC AUTOMATION SYSTEMS THROUGH INTERACTING WITH CONTACTS. INFRARED REMOTE CONTROL EQUIPMENT FOR UP AND DOWN AND OPENING FLAP.

VERSIONS "S" ONCE WENT OUT COMPLETELY FROM THE FLOOR, AND 'CAN TURN THE TELEVISION TO 180 IS RIGHT TO LEFT, ALLOWING VISION AT ANY POINT IN THE ROOM.