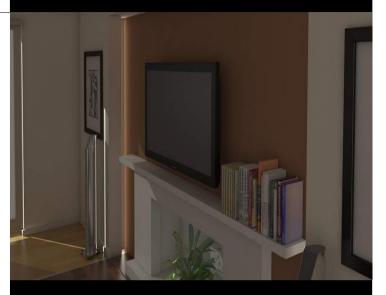

#### INFRARED REMOTE CONTROL EQUIPMENT FOR TILT AND RETURN.

IDEAL PLACE FOR SCREENS ABOVE A FIREPLACE.

TV MOVING MLW2 HAS ELECTRONIC AUTOMATION SYSTEMS THROUGH INTERACTING WITH CONTACTS. INFRARED REMOTE CONTROL EQUIPMENT FOR ADVANCE, DESCENT AND RETURN.

IDEAL PLACE FOR SCREENS ABOVE A FIREPLACE.