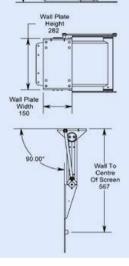

#### TV MOVING MLW2 IS A LIFT FROM TV ELECTRIC WALL LCD-PLASMA-LED.

THE STAND DOES NOT NEED SPECIFIC NICHES OF OR RECESSED WALL.

PUSHING THE REMOTE CONTROL, THE MECHANISM ALLOWS TO A TV FLUSH WALL MOUNTED TURN IN ONE DIRECTION (RIGHT OR LEFT) AND STORE THE CORNER OF IDEAL VISION.

### **TV MOVING - MLWF**

#### WATCH THE VIDEO

| MINIMUM DEPTH (CLOSED)     | 90 MM                   |
|----------------------------|-------------------------|
| MAXIMUM DISTANCE FROM WALL | 595 MM                  |
| MAX ROTATION               | 1 WAY (DX OR SX) = 90°  |
| MAX WEIGHT                 | 30 KG                   |
| FOR TV                     | 26"/40"                 |
| POWER                      | AC 220 VOLT             |
| MOVEMENT                   | MOTORIZED               |
| CONTROL OPTIONS            | RS32/CONTACT CLOSURE/IR |
|                            |                         |