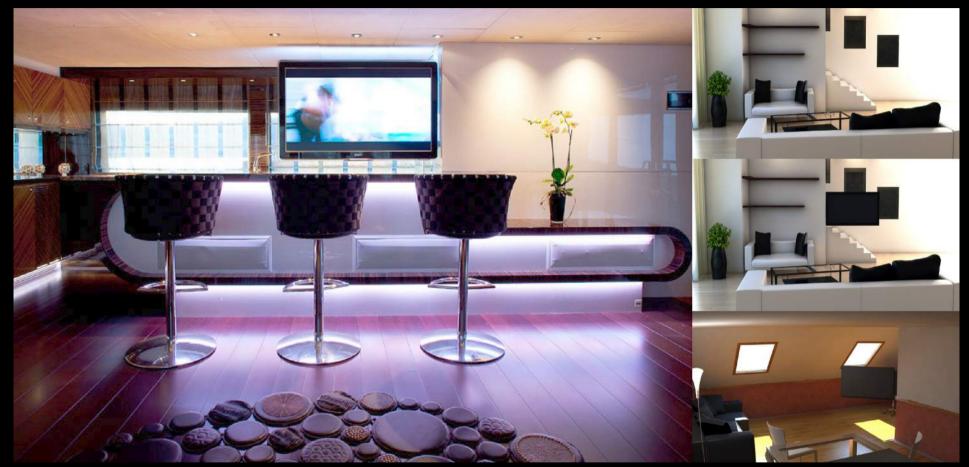

## HIDDEN IS MORE SHOWY

MORE ROOM FOR YOUR EMOTIONS, LESS FOR THE TV

## TO VIEW OR NOT TO VIEW. IT'S UP TO YOU