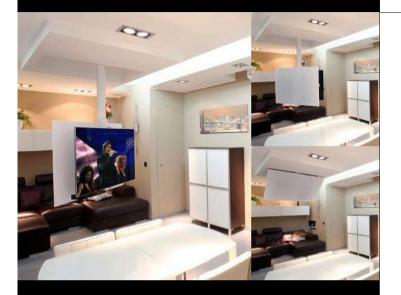

TV MOVING MF IS A LIFT FROM TV ELECTRIC CEILING.

REMOTE DUAL CHANNEL EQUIPMENT FOR OPENING AND CLOSING THE BOOK.

PUSHING THE REMOTE CONTROL, THE TELEVISION MOVING SALE OR FALLS WITH BOOK 0 ° TO 85 ° INTERVALS AND ALL INCLUDED.

TV MOVING MF REVERSE IS A LIFT THAT ALLOWS THE TV SCREEN COMPLETE DISAPPEARANCE: IS PROVIDED ADDITIONAL BRACKETS FOR MOUNTING REAR PANEL MDF, POLYCARBONATE, PLEXIGLASS OR DRYWALL.

> REMOTE DUAL CHANNEL EQUIPMENT FOR OPENING AND CLOSING THE BOOK.

PUSHING THE REMOTE CONTROL, THE TELEVISION MOVING SALE OR FALLS WITH BOOK 0 ° TO 100 ° E ALL RANGES INCLUDED.

FLUID MOVEMENT AND SILENT THROUGH SENSORS START & STOP SLOWED DOWN.

MINIMUM STORAGE SPACE CEILING OR RECESS CEILING 26cm