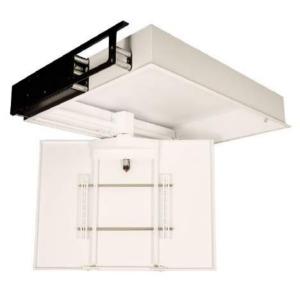

## MLV - MOTORISED STANDS FOR AUDIO/VIDEO MOVEMENT

**TV MOVING MLV** 

TV MOVING MLV IS A LIFT FROM TV ELECTRIC CEILING LCD-PLASMA-LED.

THE STAND NEED TO CEILING OR RECESS CEILING HOUSING CABINET.

PUSHING THE REMOTE CONTROL, THE MECHANISM ALLOWS THE OPENING OF THE FLAP AND THE DESCENT OF TELEVISION. TELEVISION IS PLACED ON A COMPONENT OF THE SAME TYPE OF FINISH CEILING FINISH AND CLOSE TO THE EDGE OF THE STRUCTURE ONCE THE TV AND 'IN POSITION OF VISION.

TV MOVING MLV HAS ELECTRONIC AUTOMATION SYSTEMS THROUGH INTERACTING WITH CONTACTS.

VERSIONS "S" ONCE WENT OUT COMPLETELY FROM THE CABINET AND 'CAN TURN THE TELEVISION TO 180 IS RIGHT TO LEFT, ALLOWING VISION AT ANY POINT IN THE ROOM.

INFRARED REMOTE CONTROL EQUIPMENT TO RAISE, LOWER, ROTATE AND OPENING FLAP.

FLUID MOVEMENT AND SILENT THROUGH SENSORS START & STOP SLOWED DOWN.