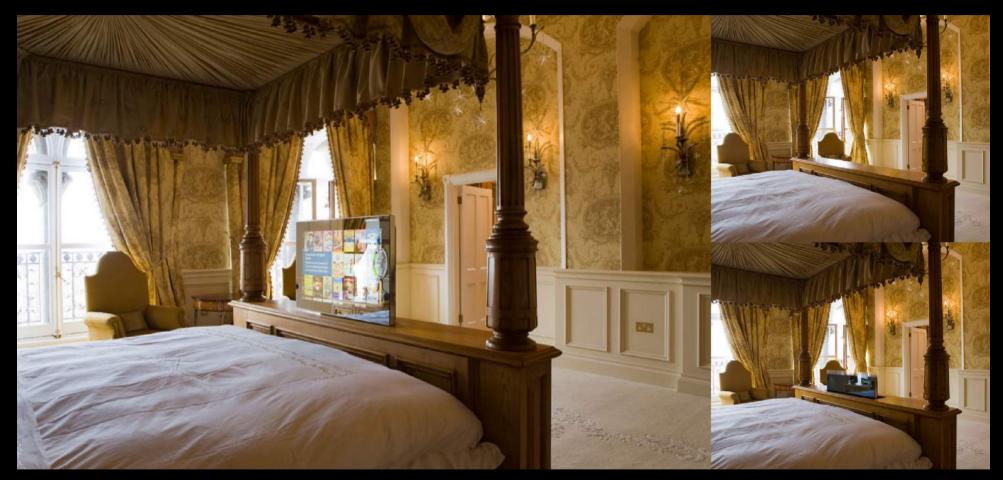

## MLV - MOTORISED STANDS FOR AUDIO/VIDEO MOVEMENT

**TV MOVING MLV** 

TV MOVING MLV IS A LIFT FROM TV ELECTRIC CEILING LCD-PLASMA-LED.

THE STAND NEED TO CEILING OR RECESS CEILING HOUSING CABINET.

PUSHING THE REMOTE CONTROL, THE MECHANISM ALLOWS THE OPENING OF THE FLAP AND THE DESCENT OF TELEVISION. TELEVISION IS PLACED ON A COMPONENT OF THE SAME TYPE OF FINISH CEILING FINISH AND CLOSE TO THE EDGE OF THE STRUCTURE ONCE THE TV AND 'IN POSITION OF VISION.

TV MOVING MLV HAS ELECTRONIC AUTOMATION SYSTEMS THROUGH INTERACTING WITH CONTACTS.

VERSIONS "S" ONCE WENT OUT COMPLETELY FROM THE CABINET AND 'CAN TURN THE TELEVISION TO 180 IS RIGHT TO LEFT, ALLOWING VISION AT ANY POINT IN THE ROOM.

INFRARED REMOTE CONTROL EQUIPMENT TO RAISE, LOWER, ROTATE AND OPENING FLAP.

FLUID MOVEMENT AND SILENT THROUGH SENSORS START & STOP SLOWED DOWN.