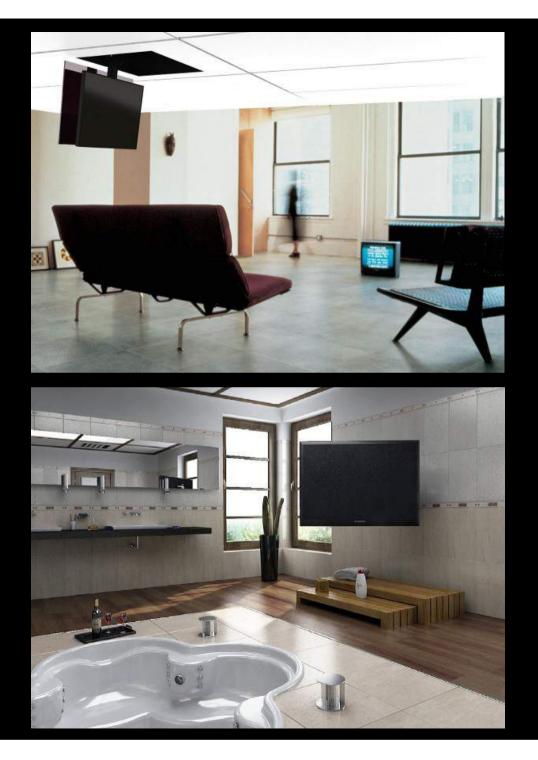

The high-tech content of the TV MOVING stands allows you to manage all possible movements electrically and in full safety: from the TV "lift" and "lift & swivel" stands which allow the television to move up and down, to slide from one side to the other, to flip and swivel, to the TV "flip" mounts which allow you to open the TV with a flipping book and/or flag movement.

To more elaborate "flip & lift & swivel" movement systems which manage up-and-down, vertical and horizontal book/flag opening and rotate the television on just one motorised TV mount.

In some recessed models the opening of the flat panels which allow the TV screen and/or other audio/video appliances to come out of walls, false ceilings, cabinets, furniture, beds and the floor can be controlled electrically, fully and neatly concealing the technical compartment used to hide the TV.