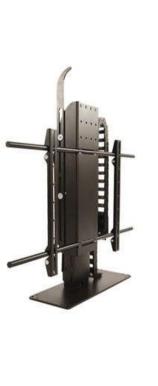

## MLU - MOTORISED STANDS FOR AUDIO/VIDEO MOVEMENT

TV MOVING MLU IS A LIFT FROM TV BUILT-IN ELECTRIC LCD-PLASMA-LED.

THE STAND NEEDS OPENING OF A SUITABLE CONTAINER IN CABINET OR OTHER ARCHITECTURAL STRUCTURE.

PUSHING THE REMOTE CONTROL, THE MECHANISM ALLOWS OUT THE TELEVISION FROM CABINET OR OTHER STRUCTURE OF ARCHITECTURAL DESIGNED.

TV MOVING MLU HAS ELECTRONIC AUTOMATION SYSTEMS THROUGH INTERACTING WITH CONTACTS.

VERSIONS 'S' YOU CAN THE ROTATION OF THE SCREEN. INFRARED REMOTE CONTROL EQUIPMENT FOR OUTPUT (+ SPIN) AND RETURN.