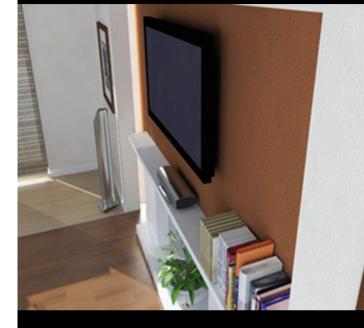

#### TV MOVING MLWI IS A LIFT FROM TV ELECTRIC WALL LCD-PLASMA-LED.

THE STAND DOES NOT NEED SPECIFIC NICHES OF OR RECESSED WALL.

#### PUSHING THE REMOTE CONTROL, THE MECHANISM ALLOWS TO A TV INSTALLED FLUSH WALL INCLINED TO BE UP TO 20 °.

### **TV MOVING - MLWI**

#### INFRARED REMOTE CONTROL EQUIPMENT FOR TILT AND RETURN.

IDEAL PLACE FOR SCREENS ABOVE A FIREPLACE.