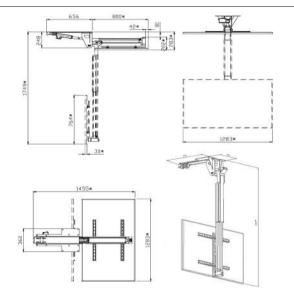

#### WATCH THE VIDEO

| 28 CM       |
|-------------|
| 67 CM       |
| 135 CM      |
| 68 CM       |
| 360°        |
| 35 KG       |
| DA 32"/60"  |
| 22 KG       |
| AC 220 VOLT |
| MOTORIZED   |
| MANUAL      |
|             |