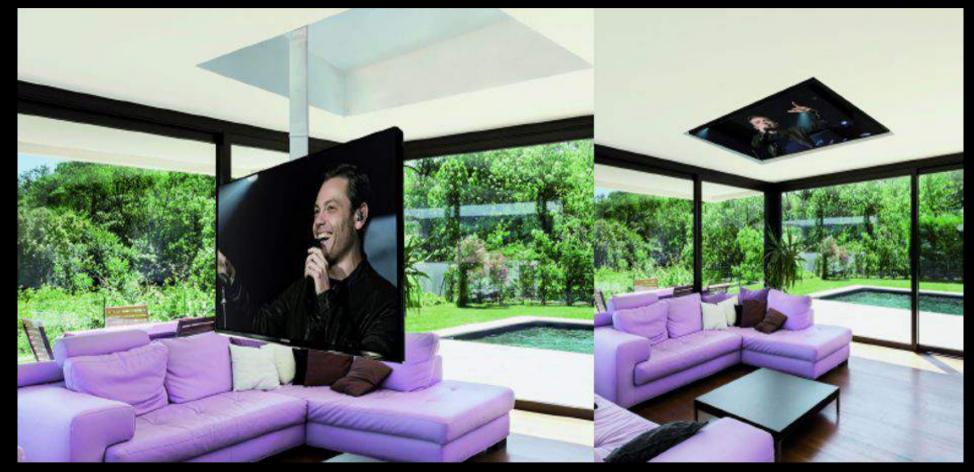

## MLV - MOTORISED STANDS FOR AUDIO/VIDEO MOVEMENT

**TV MOVING MLV** 

TV MOVING MLV IS A LIFT FROM TV ELECTRIC CEILING LCD-PLASMA-LED.

THE STAND NEED TO CEILING OR RECESS CEILING HOUSING CABINET.

PUSHING THE REMOTE CONTROL, THE MECHANISM ALLOWS THE OPENING OF THE FLAP AND THE DESCENT OF TELEVISION. TELEVISION IS PLACED ON A COMPONENT OF THE SAME TYPE OF FINISH CEILING FINISH AND CLOSE TO THE EDGE OF THE STRUCTURE ONCE THE TV AND 'IN POSITION OF VISION.

TV MOVING MLV HAS ELECTRONIC AUTOMATION SYSTEMS THROUGH INTERACTING WITH CONTACTS.

VERSIONS "S" ONCE WENT OUT COMPLETELY FROM THE CABINET AND 'CAN TURN THE TELEVISION TO 180 IS RIGHT TO LEFT, ALLOWING VISION AT ANY POINT IN THE ROOM.

INFRARED REMOTE CONTROL EQUIPMENT TO RAISE, LOWER, ROTATE AND OPENING FLAP.

FLUID MOVEMENT AND SILENT THROUGH SENSORS START & STOP SLOWED DOWN.