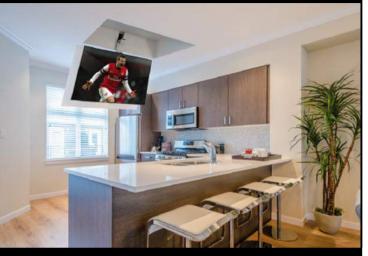

## MLV - MOTORISED STANDS FOR AUDIO/VIDEO MOVEMENT

**TV MOVING MLV** 

TV MOVING MLV IS A LIFT FROM TV ELECTRIC CEILING LCD-PLASMA-LED.

THE STAND NEED TO CEILING OR RECESS CEILING HOUSING CABINET.

PUSHING THE REMOTE CONTROL, THE MECHANISM ALLOWS THE OPENING OF THE FLAP AND THE DESCENT OF TELEVISION. TELEVISION IS PLACED ON A COMPONENT OF THE SAME TYPE OF FINISH CEILING FINISH AND CLOSE TO THE EDGE OF THE STRUCTURE ONCE THE TV AND 'IN POSITION OF VISION.

TV MOVING MLV HAS ELECTRONIC AUTOMATION SYSTEMS THROUGH INTERACTING WITH CONTACTS.

VERSIONS "S" ONCE WENT OUT COMPLETELY FROM THE CABINET AND 'CAN TURN THE TELEVISION TO 180 IS RIGHT TO LEFT, ALLOWING VISION AT ANY POINT IN THE ROOM.

INFRARED REMOTE CONTROL EQUIPMENT TO RAISE, LOWER, ROTATE AND OPENING FLAP.

FLUID MOVEMENT AND SILENT THROUGH SENSORS START & STOP SLOWED DOWN.