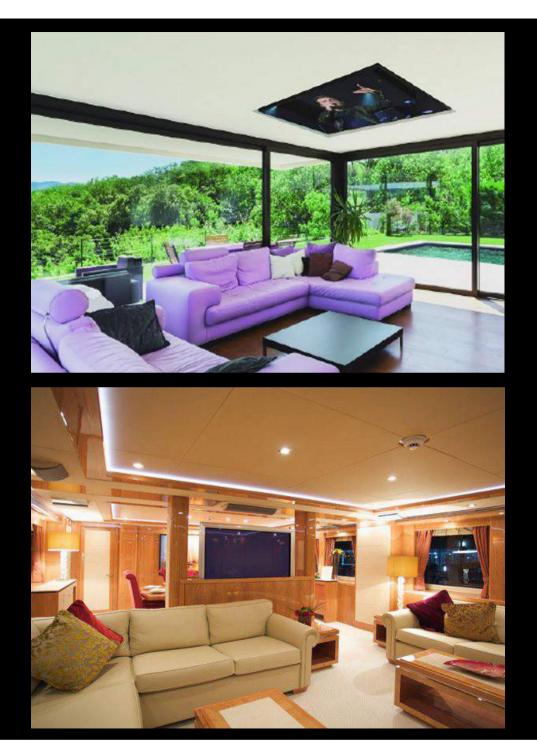

## THERE IS OR ISN'T A TV, IT DEPENDS ON YOU

## HIDDEN IS MORE SHOWY

MORE ROOM FOR YOUR EMOTIONS, LESS FOR THE TV

## TO VIEW OR NOT TO VIEW. IT'S UP TO YOU