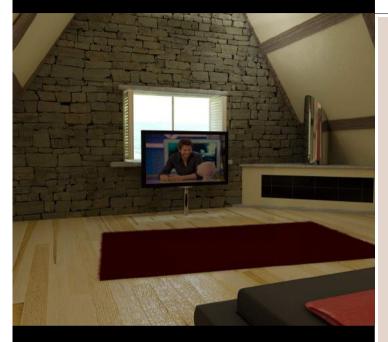

|
| WIDTH (CLOSE)     | 1420 MM                  |
| HEIGHT (CLOSE)    | 240 MM                   |
| HEIGHT (OPEN)     | 1480 MM                  |
| MAX WEIGHT        | 35 KG                    |
| FOR TV            | 32"/60"                  |
| FOR TV            | AC 220 VOLT              |
| MOVEMENT          | MOTORIZED                |
| CONTROL OPTIONS   | RS232/CONTACT CLOSURE/IR |
|                   |                          |





MSF TV MOVING HAS ELECTRONIC AUTOMATION SYSTEMS THROUGH INTERACTING WITH CONTACTS. INFRARED REMOTE CONTROL EQUIPMENT FOR SLIDE AND UP / DOWN.

VERSIONS "S" ONCE IN JOINT POSITION, AND 'CAN TURN THE TELEVISION TO 180 IS RIGHT TO LEFT, ALLOWING VISION AT ANY POINT IN THE ROOM.





## MLP - MOTORISED STANDS FOR AUDIO/VIDEO MOVEMENT





#### TV MOVING MLP IS A LIFT FROM TV BUILT-IN ELECTRIC LCD-PLASMA-LED.

#### THE STAND NEEDS OPENING OF A SUITABLE CONTAINER UNDER FLOOR.

PUSHING THE REMOTE CONTROL, THE MECHANISM ALLOWS THE OPENING OF THE FLAP WALK AND THE RISE OF TELEVISION. TELEVISION IS PLACED ON A COMPONENT OF THE SAME TYPE OF FLOOR FINISH AND CLOSE TO THE EDGE OF THE STRUCTURE ONCE THE TV AND 'IN POSITION OF VISION.





#### WATCH THE VIDEO

**TV MOVING - MLP** 

| MAX DEPTH SCREEN | 160 MM                   |
|------------------|--------------------------|
| MAX WEIGHT       | 100 KG                   |
| FOR TV           | 32"/75"                  |
| POWER            | AC 220 VOLT              |
| MOVEMENT         | MOTORIZED                |
| CONTROL OPTIONS  | RS232/CONTACT CLOSURE/IR |





TV MOVING MLP H