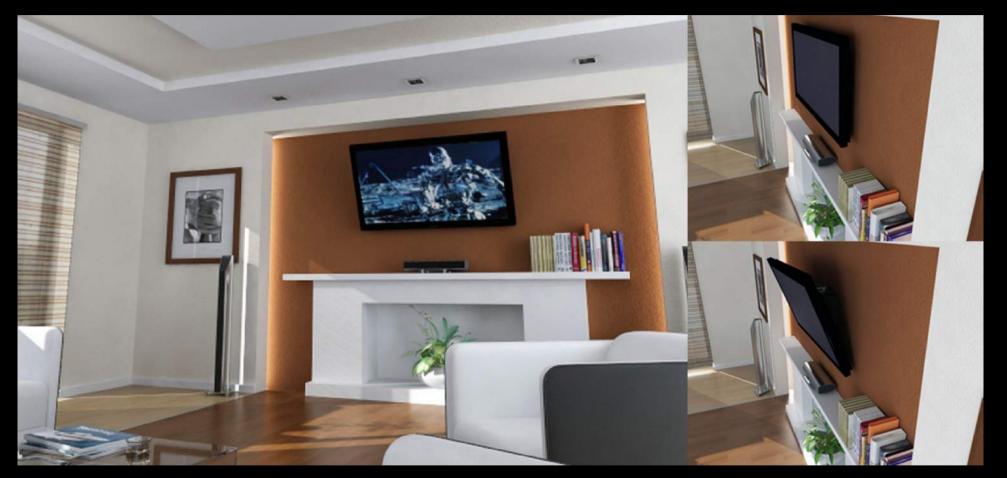

#### TV MOVING MLWI IS A LIFT FROM TV ELECTRIC WALL LCD-PLASMA-LED.

THE STAND DOES NOT NEED SPECIFIC NICHES OF OR RECESSED WALL.

#### PUSHING THE REMOTE CONTROL, THE MECHANISM ALLOWS TO A TV INSTALLED FLUSH WALL INCLINED TO BE UP TO 20 °.

### **TV MOVING - MLWI**

#### INFRARED REMOTE CONTROL EQUIPMENT FOR TILT AND RETURN.

IDEAL PLACE FOR SCREENS ABOVE A FIREPLACE.