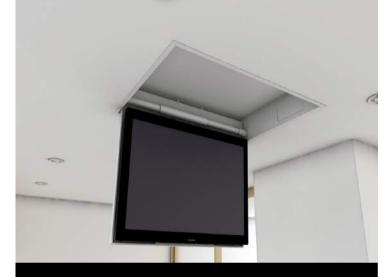

## MLV - MOTORISED STANDS FOR AUDIO/VIDEO MOVEMENT

**TV MOVING MLV** 

TV MOVING MLV IS A LIFT FROM TV ELECTRIC CEILING LCD-PLASMA-LED.

THE STAND NEED TO CEILING OR RECESS CEILING HOUSING CABINET.

PUSHING THE REMOTE CONTROL, THE MECHANISM ALLOWS THE OPENING OF THE FLAP AND THE DESCENT OF TELEVISION. TELEVISION IS PLACED ON A COMPONENT OF THE SAME TYPE OF FINISH CEILING FINISH AND CLOSE TO THE EDGE OF THE STRUCTURE ONCE THE TV AND 'IN POSITION OF VISION.

#### WATCH THE VIDEO

| MAX DEPTH SCREEN | 155 MM                   |
|------------------|--------------------------|
| MAX WEIGHT       | 50/120 KG                |
| FOR TV           | 26"/75"                  |
| POWER            | AC 220 VOLT              |
| MOVEMENT         | ELETTRICO                |
| CONTROL OPTION   | RS232/CONTACT CLOSURE/IR |

TV MOVING MLV HAS ELECTRONIC AUTOMATION SYSTEMS THROUGH INTERACTING WITH CONTACTS.

VERSIONS "S" ONCE WENT OUT COMPLETELY FROM THE CABINET AND 'CAN TURN THE TELEVISION TO 180 IS RIGHT TO LEFT, ALLOWING VISION AT ANY POINT IN THE ROOM.

INFRARED REMOTE CONTROL EQUIPMENT TO RAISE, LOWER, ROTATE AND OPENING FLAP.

FLUID MOVEMENT AND SILENT THROUGH SENSORS START & STOP SLOWED DOWN.