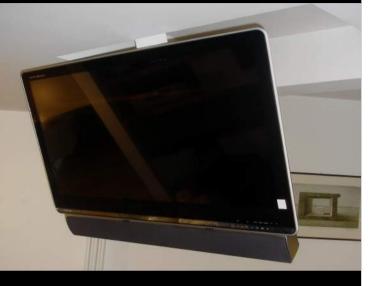

## MLV - MOTORISED STANDS FOR AUDIO/VIDEO MOVEMENT

**TV MOVING MLV** 

TV MOVING MLV IS A LIFT FROM TV ELECTRIC CEILING LCD-PLASMA-LED.

THE STAND NEED TO CEILING OR RECESS CEILING HOUSING CABINET.

PUSHING THE REMOTE CONTROL, THE MECHANISM ALLOWS THE OPENING OF THE FLAP AND THE DESCENT OF TELEVISION. TELEVISION IS PLACED ON A COMPONENT OF THE SAME TYPE OF FINISH CEILING FINISH AND CLOSE TO THE EDGE OF THE STRUCTURE ONCE THE TV AND 'IN POSITION OF VISION.

#### WATCH THE VIDEO

| MAX DEPTH SCREEN | 155 MM                   |
|------------------|--------------------------|
| MAX WEIGHT       | 50/120 KG                |
| FOR TV           | 26"/75"                  |
| POWER            | AC 220 VOLT              |
| MOVEMENT         | ELETTRICO                |
| CONTROL OPTION   | RS232/CONTACT CLOSURE/IR |