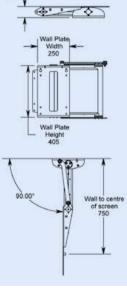

#### TV MOVING MLW2 IS A LIFT FROM TV ELECTRIC WALL LCD-PLASMA-LED.

THE STAND DOES NOT NEED SPECIFIC NICHES OF OR RECESSED WALL. HOWEVER POSSIBLE WALL RECESSED OR BETTER CARE.

PUSHING THE REMOTE CONTROL, THE MECHANISM ALLOWS TO A TV FLUSH WALL MOUNTED FORWARD FORWARD AND DOWN. ONCE RELEASED AND 'CAN TURN THE TV TO MANUALLY 45 ° RIGHT THAT IS LEFT.

#### WATCH THE VIDEO

unwards towards the wall

| MINIMUM DEPTH (CLOSED)     | 135 MM                  |
|----------------------------|-------------------------|
| MAXIMUM DISTANCE FROM WALL | 595 MM                  |
| STROKE                     | 550 MM                  |
| MAX WEIGHT                 | 50 KG                   |
| FOR TV                     | 32"/ 50"                |
| POWER                      | AC 220 VOLT             |
| MOVEMENT                   | MOTORIZED + MANUAL      |
| CONTROL OPTIONS            | RS32/CONTACT CLOSURE/IR |
| L                          |                         |