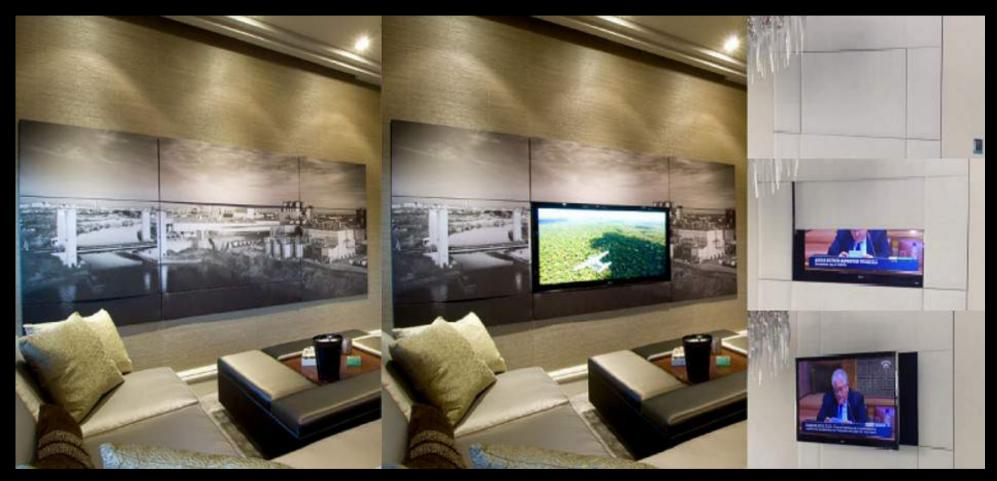

THE STAND NEEDS OPENING OF A SUITABLE CONTAINER IN THE WALL, OR OTHER MOBILE ARCHITECTURAL STRUCTURE.

PUSHING THE REMOTE CONTROL THE HORIZONTAL OUTPUT MECHANISM ALLOWS THE TELEVISION FROM THE WALL, OR OTHER MOBILE ARCHITECTURAL STRUCTURE DESIGNED.

#### WATCH THE VIDEO

| MAX WEIGHT      | 45 KG                    |
|-----------------|--------------------------|
| FOR TV          | 32"/65"                  |
| POWER           | AC 220 VOLT              |
| MOVEMENT        | MORORIZED                |
| CONTROL OPTIONS | RS232/CONTACT CLOSURE/IR |



TV MOVING HL HAS ELECTRONIC AUTOMATION SYSTEMS THROUGH INTERACTING WITH CONTACTS.

MODELS "H" ONCE WENT OUT COMPLETELY AND DIRECTIONALLY SCREEN WITH HINGED MOVEMENT.

INFRARED REMOTE CONTROL EQUIPMENT TO EXIT AND RETURN.

## **GF** TV MOVING



## MLSP - MOTORISED STANDS FOR AUDIO/VIDEO MOVEMENT





#### TV MOVING MLSP IS AN ELECTRIC LIFT FOR TELEVISION WHICH ALSO ALLOWS THE HANDLING OF-FOUR-PANEL MIRRORS.

THE STAND NEEDS OPENING OF A SUITABLE CONTAINER IN MOBILE OR OTHER ARCHITECTURAL STRUCTURE.

PUSHING THE REMOTE CONTROL, THE MECHANISM ALLOWS YOU TO MOVE IN ON THE PANEL THAT THE OCCULT TELEVISION. AFTER THE PANEL IS MADE IN THE SLIDE MOBILE (OR OTHER STRUCTURE DESIGNED ARCHITECTURAL) MADE TO ADVANCE THE TELEVISION AND WIRE MOBILE / STRUCTURE.







#### WATCH THE VIDEO

**TV MOVING - MLSP** 

| 15 KG                    |
|--------------------------|
| 50/120 KG                |
| 37"/80"                  |
| AC 220 VOLT              |
| MOTORIZED                |
| RS232/CONTACT CLOSURE/IR |
|                          |