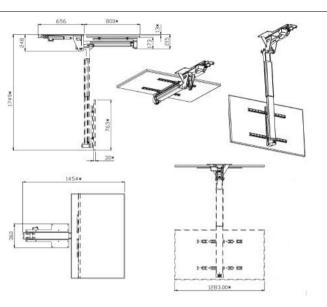

## MLV - MOTORISED STANDS FOR AUDIO/VIDEO MOVEMENT

**TV MOVING MLV** 

TV MOVING MLV IS A LIFT FROM TV ELECTRIC CEILING LCD-PLASMA-LED.

THE STAND NEED TO CEILING OR RECESS CEILING HOUSING CABINET.

PUSHING THE REMOTE CONTROL, THE MECHANISM ALLOWS THE OPENING OF THE FLAP AND THE DESCENT OF TELEVISION. TELEVISION IS PLACED ON A COMPONENT OF THE SAME TYPE OF FINISH CEILING FINISH AND CLOSE TO THE EDGE OF THE STRUCTURE ONCE THE TV AND 'IN POSITION OF VISION.

#### WATCH THE VIDEO

| MAX DEPTH SCREEN | 155 MM                   |
|------------------|--------------------------|
| MAX WEIGHT       | 50/120 KG                |
| FOR TV           | 26"/75"                  |
| POWER            | AC 220 VOLT              |
| MOVEMENT         | ELETTRICO                |
| CONTROL OPTION   | RS232/CONTACT CLOSURE/IR |

TV MOVING MLV HAS ELECTRONIC AUTOMATION SYSTEMS THROUGH INTERACTING WITH CONTACTS.

VERSIONS "S" ONCE WENT OUT COMPLETELY FROM THE CABINET AND 'CAN TURN THE TELEVISION TO 180 IS RIGHT TO LEFT, ALLOWING VISION AT ANY POINT IN THE ROOM.

INFRARED REMOTE CONTROL EQUIPMENT TO RAISE, LOWER, ROTATE AND OPENING FLAP.

FLUID MOVEMENT AND SILENT THROUGH SENSORS START & STOP SLOWED DOWN.