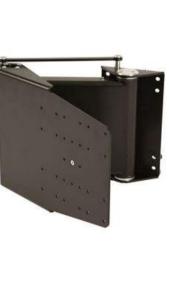

#### TV MOVING MLW2 IS A LIFT FROM TV ELECTRIC WALL LCD-PLASMA-LED.

THE STAND DOES NOT NEED SPECIFIC NICHES OF OR RECESSED WALL. HOWEVER POSSIBLE WALL RECESSED OR BETTER CARE.

PUSHING THE REMOTE CONTROL, THE MECHANISM ALLOWS TO A TV FLUSH WALL MOUNTED FORWARD FORWARD AND DOWN. ONCE RELEASED AND 'CAN TURN THE TV TO MANUALLY 45 ° RIGHT THAT IS LEFT.

#### WATCH THE VIDEO

unwards towards the wall

| MINIMUM DEPTH (CLOSED)     | 135 MM                  |
|----------------------------|-------------------------|
| MAXIMUM DISTANCE FROM WALL | 595 MM                  |
| STROKE                     | 550 MM                  |
| MAX WEIGHT                 | 50 KG                   |
| FOR TV                     | 32"/ 50"                |
| POWER                      | AC 220 VOLT             |
| MOVEMENT                   | MOTORIZED + MANUAL      |
| CONTROL OPTIONS            | RS32/CONTACT CLOSURE/IR |
| L                          |                         |

TV MOVING MLW2 HAS ELECTRONIC AUTOMATION SYSTEMS THROUGH INTERACTING WITH CONTACTS. INFRARED REMOTE CONTROL EQUIPMENT FOR ADVANCE, DESCENT AND RETURN.

IDEAL PLACE FOR SCREENS ABOVE A FIREPLACE.