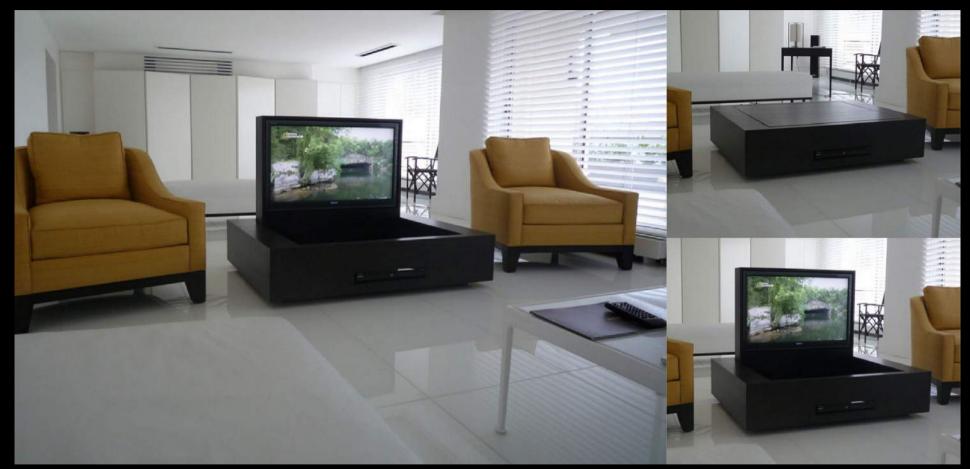

## MLP - MOTORISED STANDS FOR AUDIO/VIDEO MOVEMENT

#### THE STAND NEEDS OPENING OF A SUITABLE CONTAINER UNDER FLOOR.

PUSHING THE REMOTE CONTROL, THE MECHANISM ALLOWS THE OPENING OF THE FLAP WALK AND THE RISE OF TELEVISION. TELEVISION IS PLACED ON A COMPONENT OF THE SAME TYPE OF FLOOR FINISH AND CLOSE TO THE EDGE OF THE STRUCTURE ONCE THE TV AND 'IN POSITION OF VISION.

TV MOVING MLP HAS ELECTRONIC AUTOMATION SYSTEMS THROUGH INTERACTING WITH CONTACTS. INFRARED REMOTE CONTROL EQUIPMENT FOR UP AND DOWN AND OPENING FLAP.

VERSIONS "S" ONCE WENT OUT COMPLETELY FROM THE FLOOR, AND 'CAN TURN THE TELEVISION TO 180 IS RIGHT TO LEFT, ALLOWING VISION AT ANY POINT IN THE ROOM.