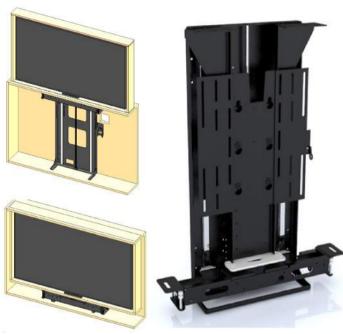

The vertical up and down columns, the flip and/or swivel movement actuators, the frames and trays with sliding guides, the adjustable arms and mounts make it possible to think of positioning the television and the other audio/video reproduction and broadcasting appliances anywhere in the home, even outdoors.

The high-tech content of the TV MOVING stands allows you to manage all possible movements electrically and in full safety: from the TV "lift" and "lift & swivel" stands which allow the television to move up and down, to slide from one side to the other, to flip and swivel, to the TV "flip" mounts which allow you to open the TV with a flipping book and/or flag movement.

To more elaborate "flip & lift & swivel" movement systems which manage up-and-down, vertical and horizontal book/flag opening and rotate the television on just one motorised TV mount.

In some recessed models the opening of the flat panels which allow the TV screen and/or other audio/video appliances to come out of walls, false ceilings, cabinets, furniture, beds and the floor can be controlled electrically, fully and neatly concealing the technical compartment used to hide the TV.