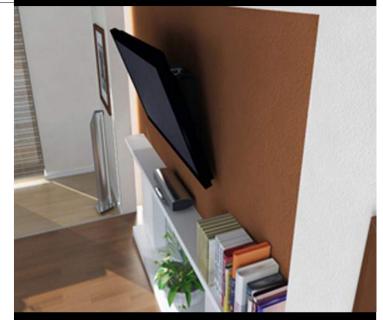

## MLO - MOTORISED STANDS FOR AUDIO/VIDEO MOVEMENT

### **TV MOVING - MLO**

TV MOVING MLO 'A LIFT FROM TV BUILT-IN ELECTRIC LCD-PLASMA-LED.

THE STAND NEEDS OPENING OF A SUITABLE CONTAINER IN THE WALL, OR OTHER MOBILE ARCHITECTURAL STRUCTURE.

PUSHING THE REMOTE CONTROL THE HORIZONTAL OUTPUT MECHANISM ALLOWS THE TELEVISION FROM THE WALL, OR OTHER MOBILE ARCHITECTURAL STRUCTURE DESIGNED.

#### WATCH THE VIDEO

| MAX WEIGHT      | 45 KG                    |
|-----------------|--------------------------|
| FOR TV          | 32"/65"                  |
| POWER           | AC 220 VOLT              |
| MOVEMENT        | MORORIZED                |
| CONTROL OPTIONS | RS232/CONTACT CLOSURE/IR |

TV MOVING HL HAS ELECTRONIC AUTOMATION SYSTEMS THROUGH INTERACTING WITH CONTACTS.

MODELS "H" ONCE WENT OUT COMPLETELY AND DIRECTIONALLY SCREEN WITH HINGED MOVEMENT.

INFRARED REMOTE CONTROL EQUIPMENT TO EXIT AND RETURN.