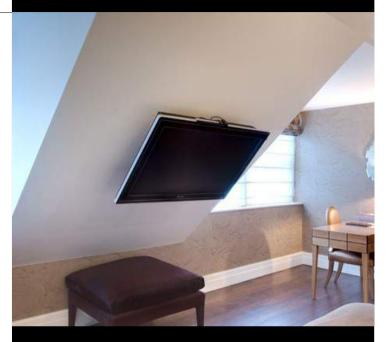

## TV MOVING MLIN IS A LIFT FROM TV ELECTRIC CEILING LCD-PLASMA-LED.

THE STAND DOES NOT NEED SPECIFIC NICHES OF OR RECESSED WALL.

PUSHING THE REMOTE CONTROL, THE MECHANISM ALLOWS TO A TV CEILING MOUNTED ON INCLINED TO TURN IN A VERTICAL POSITION UP TO A MAXIMUM OF 60 °.

#### INFRARED REMOTE CONTROL EQUIPMENT FOR ROTATION AND RETURN.

IDEAL PLACE FOR SCREENS IN MANSARDS AND SLOPING ROOFS.

FLUID MOVEMENT AND SILENT THROUGH SENSORS START & STOP SLOWED DOWN.