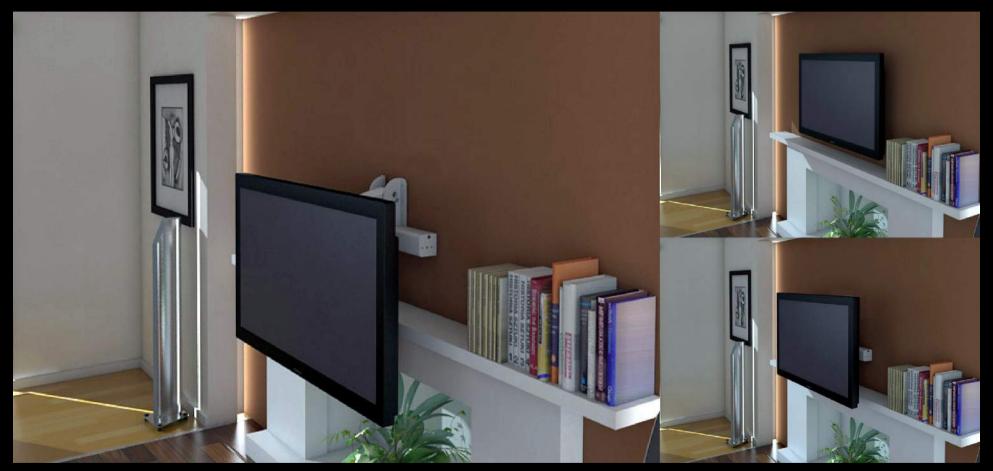

## MLO - MOTORISED STANDS FOR AUDIO/VIDEO MOVEMENT

### **TV MOVING - MLO**

TV MOVING MLO 'A LIFT FROM TV BUILT-IN ELECTRIC LCD-PLASMA-LED.

THE STAND NEEDS OPENING OF A SUITABLE CONTAINER IN THE WALL, OR OTHER MOBILE ARCHITECTURAL STRUCTURE.

PUSHING THE REMOTE CONTROL THE HORIZONTAL OUTPUT MECHANISM ALLOWS THE TELEVISION FROM THE WALL, OR OTHER MOBILE ARCHITECTURAL STRUCTURE DESIGNED.

#### WATCH THE VIDEO

| MAX WEIGHT      | 45 KG                    |
|-----------------|--------------------------|
| FOR TV          | 32"/65"                  |
| POWER           | AC 220 VOLT              |
| MOVEMENT        | MORORIZED                |
| CONTROL OPTIONS | RS232/CONTACT CLOSURE/IR |

TV MOVING HL HAS ELECTRONIC AUTOMATION SYSTEMS THROUGH INTERACTING WITH CONTACTS.

MODELS "H" ONCE WENT OUT COMPLETELY AND DIRECTIONALLY SCREEN WITH HINGED MOVEMENT.

INFRARED REMOTE CONTROL EQUIPMENT TO EXIT AND RETURN.