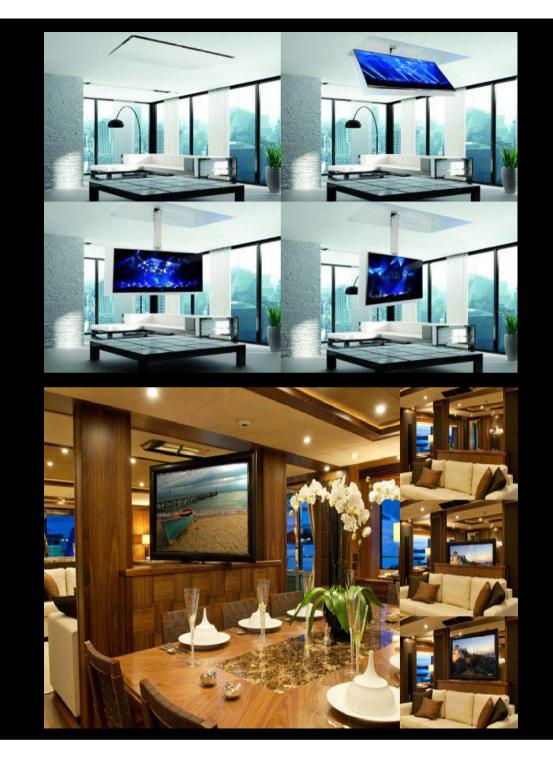

The high-tech content of the TV MOVING stands allows you to manage all possible movements electrically and in full safety: from the TV "lift" and "lift & swivel" stands which allow the television to move up and down, to slide from one side to the other, to flip and swivel, to the TV "flip" mounts which allow you to open the TV with a flipping book and/or flag movement.

To more elaborate "flip & lift & swivel" movement systems which manage up-and-down, vertical and horizontal book/flag opening and rotate the television on just one motorised TV mount.

In some recessed models the opening of the flat panels which allow the TV screen and/or other audio/video appliances to come out of walls, false ceilings, cabinets, furniture, beds and the floor can be controlled electrically, fully and neatly concealing the technical compartment used to hide the TV.

All the TV MOVING stands are equipped with radio or infrared remote controls, smart electronic control units with slow start & stop sensors and communication interface with home automation systems.