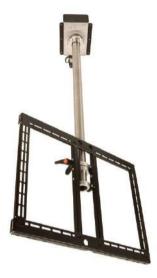

## MLV - MOTORISED STANDS FOR AUDIO/VIDEO MOVEMENT

**TV MOVING MLV** 

TV MOVING MLV IS A LIFT FROM TV ELECTRIC CEILING LCD-PLASMA-LED.

THE STAND NEED TO CEILING OR RECESS CEILING HOUSING CABINET.

PUSHING THE REMOTE CONTROL, THE MECHANISM ALLOWS THE OPENING OF THE FLAP AND THE DESCENT OF TELEVISION. TELEVISION IS PLACED ON A COMPONENT OF THE SAME TYPE OF FINISH CEILING FINISH AND CLOSE TO THE EDGE OF THE STRUCTURE ONCE THE TV AND 'IN POSITION OF VISION.

TV MOVING MLV HAS ELECTRONIC AUTOMATION SYSTEMS THROUGH INTERACTING WITH CONTACTS.

VERSIONS "S" ONCE WENT OUT COMPLETELY FROM THE CABINET AND 'CAN TURN THE TELEVISION TO 180 IS RIGHT TO LEFT, ALLOWING VISION AT ANY POINT IN THE ROOM.

INFRARED REMOTE CONTROL EQUIPMENT TO RAISE, LOWER, ROTATE AND OPENING FLAP.

FLUID MOVEMENT AND SILENT THROUGH SENSORS START & STOP SLOWED DOWN.