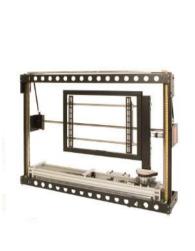

## MLV - MOTORISED STANDS FOR AUDIO/VIDEO MOVEMENT

**TV MOVING MLV** 

TV MOVING MLV IS A LIFT FROM TV ELECTRIC CEILING LCD-PLASMA-LED.

THE STAND NEED TO CEILING OR RECESS CEILING HOUSING CABINET.

PUSHING THE REMOTE CONTROL, THE MECHANISM ALLOWS THE OPENING OF THE FLAP AND THE DESCENT OF TELEVISION. TELEVISION IS PLACED ON A COMPONENT OF THE SAME TYPE OF FINISH CEILING FINISH AND CLOSE TO THE EDGE OF THE STRUCTURE ONCE THE TV AND 'IN POSITION OF VISION.

TV MOVING MLV HAS ELECTRONIC AUTOMATION SYSTEMS THROUGH INTERACTING WITH CONTACTS.

VERSIONS "S" ONCE WENT OUT COMPLETELY FROM THE CABINET AND 'CAN TURN THE TELEVISION TO 180 IS RIGHT TO LEFT, ALLOWING VISION AT ANY POINT IN THE ROOM.

INFRARED REMOTE CONTROL EQUIPMENT TO RAISE, LOWER, ROTATE AND OPENING FLAP.

FLUID MOVEMENT AND SILENT THROUGH SENSORS START & STOP SLOWED DOWN.