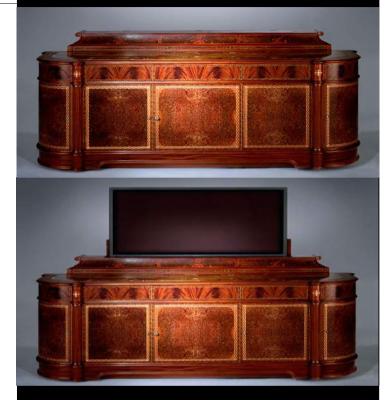

## MLPL - MOTORISED STANDS FOR AUDIO/VIDEO MOVEMENT

TV MOVING MLPL 'A LIFT FROM TV BUILT-IN ELECTRIC LCD-PLASMA-LED.

THE STAND NEEDS OPENING OF A SUITABLE CONTAINER IN CABINET OR OTHER ARCHITECTURAL STRUCTURE.

PUSHING THE REMOTE CONTROL, THE MECHANISM ALLOWS THE OPENING OF THE DOOR, THE RISE OF TELEVISION AND ROTATION IN PREFERRED POSITION. TELEVISION IS PLACED ON A COMPONENT OF THE SAME TYPE OF COATING OF CABINET (OR OTHER STRUCTURE DESIGNED ARCHITECTURAL) FINISH AND CLOSE TO THE EDGE OF THE STRUCTURE ONCE THE TV AND 'IN POSITION OF VISION.

TV MOVING MLPL HAS ELECTRONIC AUTOMATION SYSTEMS THROUGH INTERACTING WITH CONTACTS.

INFRARED REMOTE CONTROL EQUIPMENT TO RAISE, LOWER AND ROTATION.