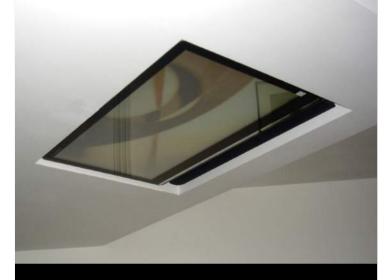

## MLV - MOTORISED STANDS FOR AUDIO/VIDEO MOVEMENT

**TV MOVING MLV** 

TV MOVING MLV IS A LIFT FROM TV ELECTRIC CEILING LCD-PLASMA-LED.

THE STAND NEED TO CEILING OR RECESS CEILING HOUSING CABINET.

PUSHING THE REMOTE CONTROL, THE MECHANISM ALLOWS THE OPENING OF THE FLAP AND THE DESCENT OF TELEVISION. TELEVISION IS PLACED ON A COMPONENT OF THE SAME TYPE OF FINISH CEILING FINISH AND CLOSE TO THE EDGE OF THE STRUCTURE ONCE THE TV AND 'IN POSITION OF VISION.

TV MOVING MLV HAS ELECTRONIC AUTOMATION SYSTEMS THROUGH INTERACTING WITH CONTACTS.

VERSIONS "S" ONCE WENT OUT COMPLETELY FROM THE CABINET AND 'CAN TURN THE TELEVISION TO 180 IS RIGHT TO LEFT, ALLOWING VISION AT ANY POINT IN THE ROOM.

INFRARED REMOTE CONTROL EQUIPMENT TO RAISE, LOWER, ROTATE AND OPENING FLAP.

FLUID MOVEMENT AND SILENT THROUGH SENSORS START & STOP SLOWED DOWN.