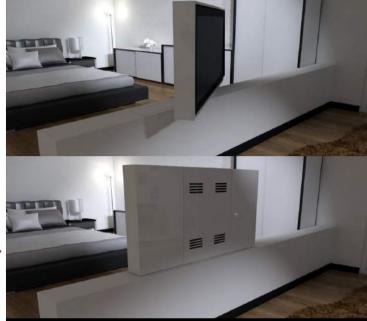

All the motorised TV stands of the TV MOVING line came about from the need of rethinking in a fully innovative way how to position audio/video devices, redimensioning and revolutionising the schemes of traditional multimedia visual and audio positions.

Thanks to the TV MOVING mounts, the television is no longer the object which constrains the spaces of home designing. The many possible motorisation solutions optimise functionality, practicality and design of the audio/video positions in favour of any architectonic situation and/or aesthetic requirement.

The vertical up and down columns, the flip and/or swivel movement actuators, the frames and trays with sliding guides, the adjustable arms and mounts make it possible to think of positioning the television and the other audio/video reproduction and broadcasting appliances anywhere in the home, even outdoors.

The high-tech content of the TV MOVING stands allows you to manage all possible movements electrically and in full safety: from the TV "lift" and "lift & swivel" stands which allow the television to move up and down, to slide from one side to the other, to flip and swivel, to the TV "flip" mounts which allow you to open the TV with a flipping book and/or flag movement.