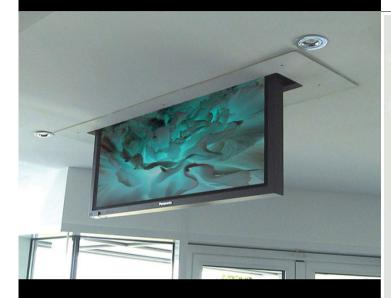

## MLV - MOTORISED STANDS FOR AUDIO/VIDEO MOVEMENT

**TV MOVING MLV** 

TV MOVING MLV IS A LIFT FROM TV ELECTRIC CEILING LCD-PLASMA-LED.

THE STAND NEED TO CEILING OR RECESS CEILING HOUSING CABINET.

PUSHING THE REMOTE CONTROL, THE MECHANISM ALLOWS THE OPENING OF THE FLAP AND THE DESCENT OF TELEVISION. TELEVISION IS PLACED ON A COMPONENT OF THE SAME TYPE OF FINISH CEILING FINISH AND CLOSE TO THE EDGE OF THE STRUCTURE ONCE THE TV AND 'IN POSITION OF VISION.

TV MOVING MLV HAS ELECTRONIC AUTOMATION SYSTEMS THROUGH INTERACTING WITH CONTACTS.

VERSIONS "S" ONCE WENT OUT COMPLETELY FROM THE CABINET AND 'CAN TURN THE TELEVISION TO 180 IS RIGHT TO LEFT, ALLOWING VISION AT ANY POINT IN THE ROOM.

INFRARED REMOTE CONTROL EQUIPMENT TO RAISE, LOWER, ROTATE AND OPENING FLAP.

FLUID MOVEMENT AND SILENT THROUGH SENSORS START & STOP SLOWED DOWN.