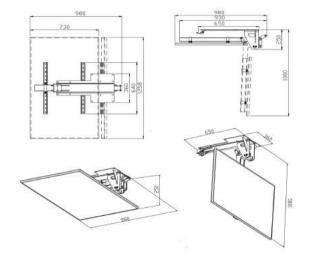

### TV MOVING - MF

TV MOVING MF IS A LIFT FROM TV CEILING LCD-PLASMA-LED WHICH CLOSES WITH SHIELD FACE DOWN.

THE STAND NEED TO CEILING OR RECESS CEILING BRACKETS AND HOUSING UNIT.

THE STANDARD COLOURS ARE BLACK AND WHITE MATT.

#### WATCH THE VIDEO

| OVERALL SIZE LONG SIDE       | 77 CM       |
|------------------------------|-------------|
| OVERALL SIZE SHORT SIDE      | 36 CM       |
| OPEN ALL SIZE (FROM CEILING) | 110 CM      |
| MAX WEIGHT TV                | 70 KG       |
| FOR TV                       | 32"/60"     |
| WEIGHT                       | 33 KG       |
| POWER                        | AC 220 VOLT |
| MOVEMENT                     | MOTORIZED   |

TV MOVING MF IS A LIFT FROM TV ELECTRIC CEILING.

REMOTE DUAL CHANNEL EQUIPMENT FOR OPENING AND CLOSING THE BOOK.

PUSHING THE REMOTE CONTROL, THE TELEVISION MOVING SALE OR FALLS WITH BOOK 0 ° TO 85 ° INTERVALS AND ALL INCLUDED.