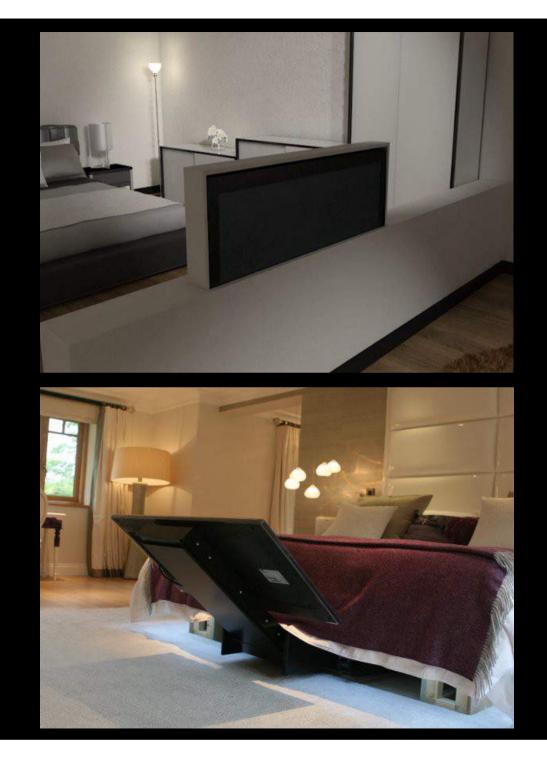

To more elaborate "flip & lift & swivel" movement systems which manage up-and-down, vertical and horizontal book/flag opening and rotate the television on just one motorised TV mount.

In some recessed models the opening of the flat panels which allow the TV screen and/or other audio/video appliances to come out of walls, false ceilings, cabinets, furniture, beds and the floor can be controlled electrically, fully and neatly concealing the technical compartment used to hide the TV.

## MLV - MOTORISED STANDS FOR AUDIO/VIDEO MOVEMENT

**TV MOVING MLV** 

TV MOVING MLV IS A LIFT FROM TV ELECTRIC CEILING LCD-PLASMA-LED.

THE STAND NEED TO CEILING OR RECESS CEILING HOUSING CABINET.

PUSHING THE REMOTE CONTROL, THE MECHANISM ALLOWS THE OPENING OF THE FLAP AND THE DESCENT OF TELEVISION. TELEVISION IS PLACED ON A COMPONENT OF THE SAME TYPE OF FINISH CEILING FINISH AND CLOSE TO THE EDGE OF THE STRUCTURE ONCE THE TV AND 'IN POSITION OF VISION.

#### THE STAND NEEDS OPENING OF A SUITABLE CONTAINER UNDER FLOOR.

PUSHING THE REMOTE CONTROL, THE MECHANISM ALLOWS THE OPENING OF THE FLAP WALK AND THE RISE OF TELEVISION. TELEVISION IS PLACED ON A COMPONENT OF THE SAME TYPE OF FLOOR FINISH AND CLOSE TO THE EDGE OF THE STRUCTURE ONCE THE TV AND 'IN POSITION OF VISION.