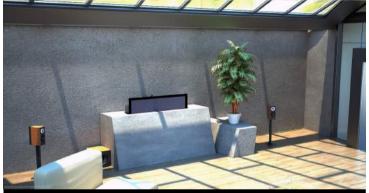

#### THE STAND NEEDS OPENING OF A SUITABLE CONTAINER UNDER FLOOR.

PUSHING THE REMOTE CONTROL, THE MECHANISM ALLOWS THE OPENING OF THE FLAP WALK AND THE RISE OF TELEVISION. TELEVISION IS PLACED ON A COMPONENT OF THE SAME TYPE OF FLOOR FINISH AND CLOSE TO THE EDGE OF THE STRUCTURE ONCE THE TV AND 'IN POSITION OF VISION.

TV MOVING MLP HAS ELECTRONIC AUTOMATION SYSTEMS THROUGH INTERACTING WITH CONTACTS. INFRARED REMOTE CONTROL EQUIPMENT FOR UP AND DOWN AND OPENING FLAP.

VERSIONS "S" ONCE WENT OUT COMPLETELY FROM THE FLOOR, AND 'CAN TURN THE TELEVISION TO 180 IS RIGHT TO LEFT, ALLOWING VISION AT ANY POINT IN THE ROOM.