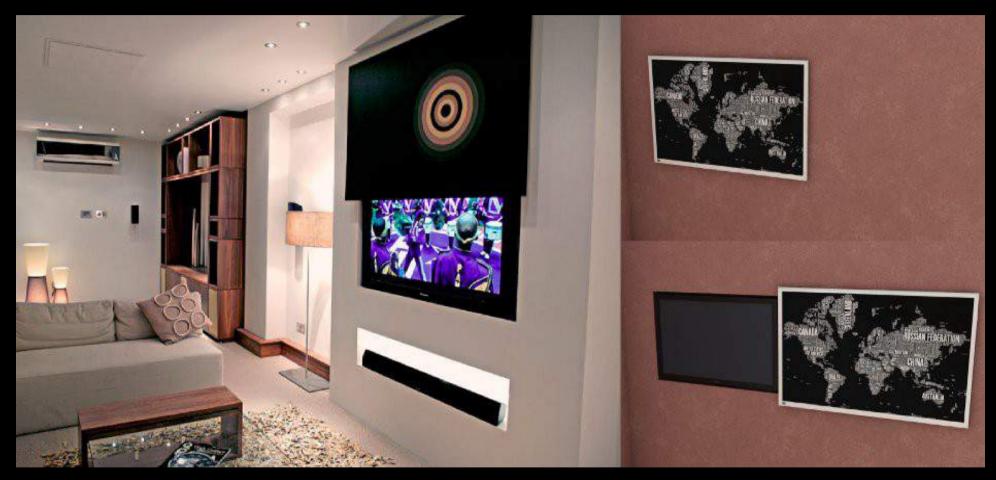

HE OCCULT TELEVISION. AFTER THE PANEL IS MADE IN THE SLIDE MOBILE (OR OTHER STRUCTURE DESIGNED ARCHITECTURAL) MADE TO ADVANCE THE TELEVISION AND WIRE MOBILE / STRUCTURE.







#### WATCH THE VIDEO

**TV MOVING - MLSP** 

| 15 KG                    |
|--------------------------|
| 50/120 KG                |
| 37"/80"                  |
| AC 220 VOLT              |
| MOTORIZED                |
| RS232/CONTACT CLOSURE/IR |
|                          |





## TV MOVING MLSP HAS ELECTRONIC AUTOMATION SYSTEMS THROUGH INTERACTING WITH CONTACTS.

INFRARED REMOTE CONTROL EQUIPMENT FOR SLIDE, FORWARD AND BACK.

VERSIONS "PLUS" THE MECHANISM ALLOWS EVEN ONCE JOINT WIRE MOBILE / WALL TO TURN THE TELEVISION IN TWO DIRECTIONS (RIGHT AND LEFT) AND STORE THE CORNER OF IDEAL VISION.



## **TV MOVING**



## MLPIC - MOTORISED STANDS FOR AUDIO/VIDEO MOVEMENT





#### TV MOVING MLPIC IS A LIFT FOR ELECTRICAL PANELS-SQUARE-MIRRORS.

SOME VERSIONS NEED A WALL BUILT OR OTHER ARCHITECTURAL STRUCTURE.

PUSHING THE REMOTE CONTROL, THE MECHANISM ALLOWS THE SLIDING SIDE / BILATERAL / UP / DOWN PANEL.

### **TV MOVING - MLPIC**





#### WATCH THE VIDEO

| BUILT-IN DEPTH  | 70/80 MM                 |
|-----------------|--------------------------|
| MAX WEIGHT      | 10/35 KG                 |
| STROKE          | 560/1010 MM              |
| FOR TV          | 32"/60"                  |
| POWER           | AC 220 VOLT              |
| MOVEMENT        | MOTORIZED                |
| CONTROL OPTIONS | RS232/CONTACT CLOSURE/IR |





TV MOVING MLPIC HAS ELECTRONIC AUTOMATION SYSTEMS THROUGH INTERACTING W