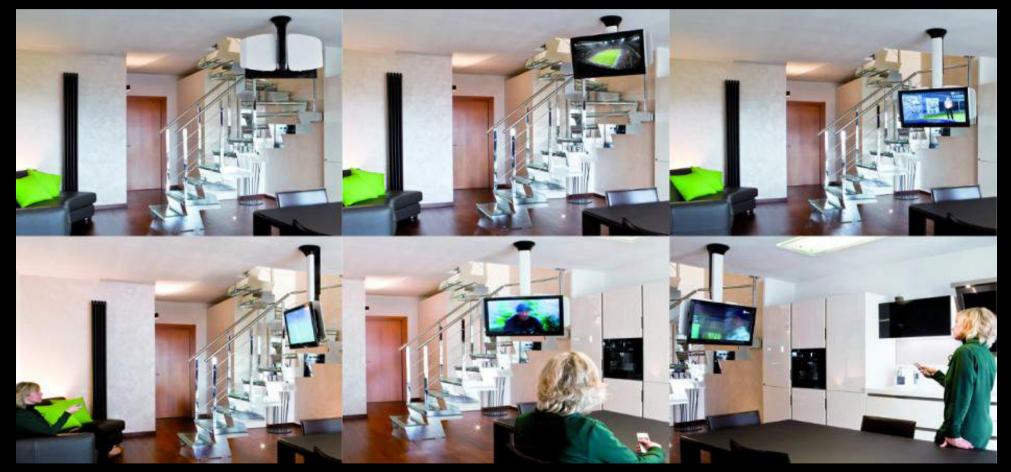

## MLV - MOTORISED STANDS FOR AUDIO/VIDEO MOVEMENT

**TV MOVING MLV** 

TV MOVING MLV IS A LIFT FROM TV ELECTRIC CEILING LCD-PLASMA-LED.

THE STAND NEED TO CEILING OR RECESS CEILING HOUSING CABINET.

PUSHING THE REMOTE CONTROL, THE MECHANISM ALLOWS THE OPENING OF THE FLAP AND THE DESCENT OF TELEVISION. TELEVISION IS PLACED ON A COMPONENT OF THE SAME TYPE OF FINISH CEILING FINISH AND CLOSE TO THE EDGE OF THE STRUCTURE ONCE THE TV AND 'IN POSITION OF VISION.

TV MOVING MLV HAS ELECTRONIC AUTOMATION SYSTEMS THROUGH INTERACTING WITH CONTACTS.

VERSIONS "S" ONCE WENT OUT COMPLETELY FROM THE CABINET AND 'CAN TURN THE TELEVISION TO 180 IS RIGHT TO LEFT, ALLOWING VISION AT ANY POINT IN THE ROOM.

INFRARED REMOTE CONTROL EQUIPMENT TO RAISE, LOWER, ROTATE AND OPENING FLAP.

FLUID MOVEMENT AND SILENT THROUGH SENSORS START & STOP SLOWED DOWN.