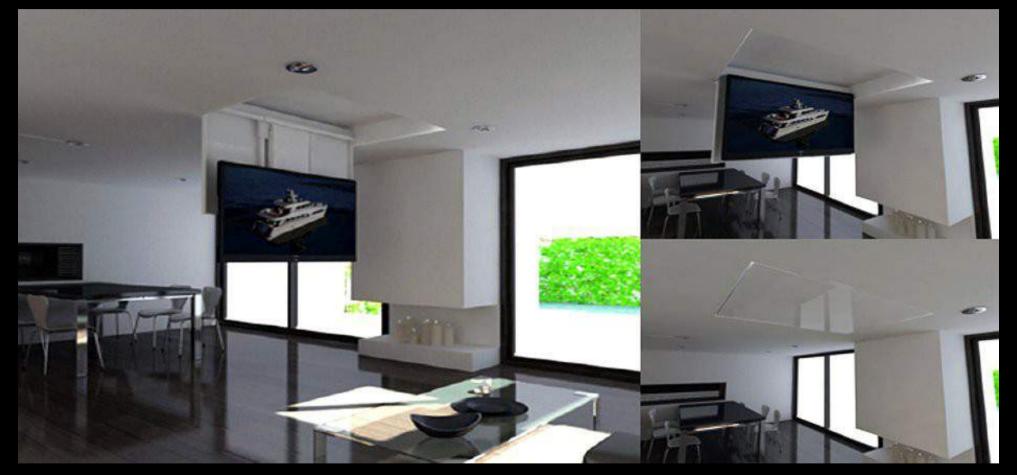

## MLV - MOTORISED STANDS FOR AUDIO/VIDEO MOVEMENT

**TV MOVING MLV** 

TV MOVING MLV IS A LIFT FROM TV ELECTRIC CEILING LCD-PLASMA-LED.

THE STAND NEED TO CEILING OR RECESS CEILING HOUSING CABINET.

PUSHING THE REMOTE CONTROL, THE MECHANISM ALLOWS THE OPENING OF THE FLAP AND THE DESCENT OF TELEVISION. TELEVISION IS PLACED ON A COMPONENT OF THE SAME TYPE OF FINISH CEILING FINISH AND CLOSE TO THE EDGE OF THE STRUCTURE ONCE THE TV AND 'IN POSITION OF VISION.

#### WATCH THE VIDEO

| MAX DEPTH SCREEN | 155 MM                   |
|------------------|--------------------------|
| MAX WEIGHT       | 50/120 KG                |
| FOR TV           | 26"/75"                  |
| POWER            | AC 220 VOLT              |
| MOVEMENT         | ELETTRICO                |
| CONTROL OPTION   | RS232/CONTACT CLOSURE/IR |

TV MOVING MLV HAS ELECTRONIC AUTOMATION SYSTEMS THROUGH INTERACTING WITH CONTACTS.

VERSIONS "S" ONCE WENT OUT COMPLETELY FROM THE CABINET AND 'CAN TURN THE TELEVISION TO 180 IS RIGHT TO LEFT, ALLOWING VISION AT ANY POINT IN THE ROOM.

INFRARED REMOTE CONTROL EQUIPMENT TO RAISE, LOWER, ROTATE AND OPENING FLAP.

FLUID MOVEMENT AND SILENT THROUGH SENSORS START & STOP SLOWED DOWN.