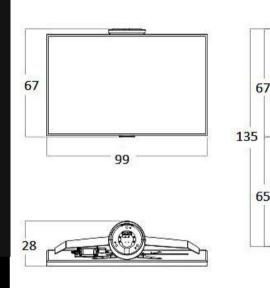

## TV MOVING - ML

28

TV MOVING ML IS A LIFT FROM TV CEILING LCD-PLASMA-LED.

THE STAND DOES NOT NEED TO CEILING AND 'EQUIPPED WITH REAR HOUSING CABLES TO HIDE.

THE STANDARD COLOURS ARE BLACK AND WHITE BUT 'CAN BE MADE DIFFERENT FINISHES WITH OTHER COLOURS RAL.

#### WATCH THE VIDEO

| 28 CM       |
|-------------|
| 67 CM       |
| 135 CM      |
| 68 CM       |
| 360°        |
| 35 KG       |
| DA 32"/60"  |
| 22 KG       |
| AC 220 VOLT |
| MOTORIZED   |
| MANUAL      |
|             |