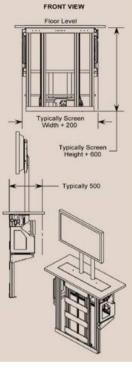

The vertical up and down columns, the flip and/or swivel movement actuators, the frames and trays with sliding guides, the adjustable arms and mounts make it possible to think of positioning the television and the other audio/video reproduction and broadcasting appliances anywhere in the home, even outdoors.

The high-tech content of the TV MOVING stands allows you to manage all possible movements electrically and in full safety: from the TV "lift" and "lift & swivel" stands which allow the television to move up and down, to slide from one side to the other, to flip and swivel, to the TV "flip" mounts which allow you to open the TV with a flipping book and/or flag movement.