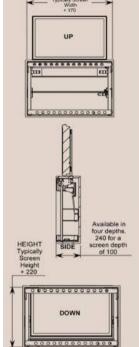

The vertical up and down columns, the flip and/or swivel movement actuators, the frames and trays with sliding guides, the adjustable arms and mounts make it possible to think of positioning the television and the other audio/video reproduction and broadcasting appliances anywhere in the home, even outdoors.

The high-tech content of the TV MOVING stands allows you to manage all possible movements electrically and in full safety: from the TV "lift" and "lift & swivel" stands which allow the television to move up and down, to slide from one side to the other, to flip and swivel, to the TV "flip" mounts which allow you to open the TV with a flipping book and/or flag movement.