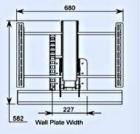

#### PUSHING THE REMOTE CONTROL, THE MECHANISM ALLOWS TO A TV FLUSH WALL MOUNTED FORWARD AND DOWN.

#### WATCH THE VIDEO

| 115 MM                   |
|--------------------------|
| 414 MM                   |
| 380 MM                   |
| 50 KG                    |
| 32"/50"                  |
| AC 220 VOLT              |
| MOTORIZED                |
| RS232/CONTACT CLOSURE/IR |
|                          |

## TV MOVING MLWI HAS ELECTRONIC AUTOMATION SYSTEMS THROUGH INTERACTING WITH CONTACTS.

#### INFRARED REMOTE CONTROL EQUIPMENT FOR TILT AND RETURN.

IDEAL PLACE FOR SCREENS ABOVE A FIREPLACE.