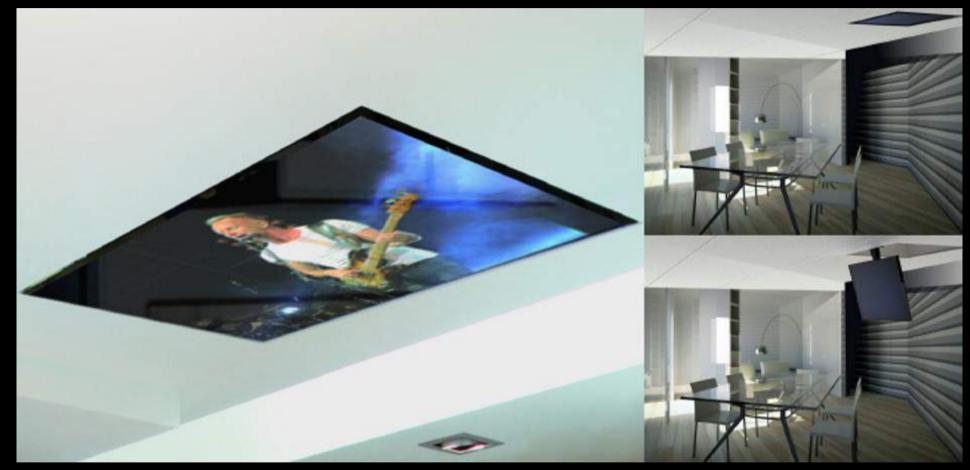

## MLV - MOTORISED STANDS FOR AUDIO/VIDEO MOVEMENT

**TV MOVING MLV** 

TV MOVING MLV IS A LIFT FROM TV ELECTRIC CEILING LCD-PLASMA-LED.

THE STAND NEED TO CEILING OR RECESS CEILING HOUSING CABINET.

PUSHING THE REMOTE CONTROL, THE MECHANISM ALLOWS THE OPENING OF THE FLAP AND THE DESCENT OF TELEVISION. TELEVISION IS PLACED ON A COMPONENT OF THE SAME TYPE OF FINISH CEILING FINISH AND CLOSE TO THE EDGE OF THE STRUCTURE ONCE THE TV AND 'IN POSITION OF VISION.

#### WATCH THE VIDEO

| MAX DEPTH SCREEN | 155 MM                   |
|------------------|--------------------------|
| MAX WEIGHT       | 50/120 KG                |
| FOR TV           | 26"/75"                  |
| POWER            | AC 220 VOLT              |
| MOVEMENT         | ELETTRICO                |
| CONTROL OPTION   | RS232/CONTACT CLOSURE/IR |

TV MOVING MLV HAS ELECTRONIC AUTOMATION SYSTEMS THROUGH INTERACTING WITH CONTACTS.

VERSIONS "S" ONCE WENT OUT COMPLETELY FROM THE CABINET AND 'CAN TURN THE TELEVISION TO 180 IS RIGHT TO LEFT, ALLOWING VISION AT ANY POINT IN THE ROOM.

INFRARED REMOTE CONTROL EQUIPMENT TO RAISE, LOWER, ROTATE AND OPENING FLAP.

FLUID MOVEMENT AND SILENT THROUGH SENSORS START & STOP SLOWED DOWN.