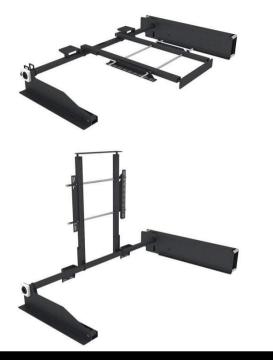

All the motorised TV stands of the TV MOVING line came about from the need of rethinking in a fully innovative way how to position audio/video devices, redimensioning and revolutionising the schemes of traditional multimedia visual and audio positions.

Thanks to the TV MOVING mounts, the television is no longer the object which constrains the spaces of home designing. The many possible motorisation solutions optimise functionality, practicality and design of the audio/video positions in favour of any architectonic situation and/or aesthetic requirement.

The vertical up and down columns, the flip and/or swivel movement actuators, the frames and trays with sliding guides, the adjustable arms and mounts make it possible to think of positioning the television and the other audio/video reproduction and broadcasting appliances anywhere in the home, even outdoors.

The high-tech content of the TV MOVING stands allows you to manage all possible movements electrically and in full safety: from the TV "lift" and "lift & swivel" stands which allow the television to move up and down, to slide from one side to the other, to flip and swivel, to the TV "flip" mounts which allow you to open the TV with a flipping book and/or flag movement.

To more elaborate "flip & lift & swivel" movement systems which manage up-and-down, vertical and horizontal book/flag opening and rotate the television on just one motorised TV mount.

In some recessed models the opening of the flat panels which allow the TV screen and/or other audio/video appliances to come out of walls, false ceilings, cabinets, furniture, beds and the floor can be controlled electrically, fully and neatly concealing the technical compartment used to hide the TV.