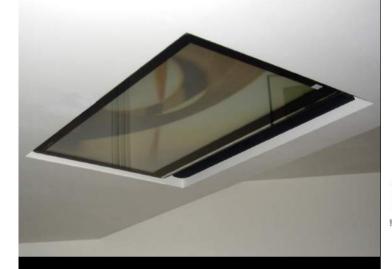

## MLV - MOTORISED STANDS FOR AUDIO/VIDEO MOVEMENT

**TV MOVING MLV** 

TV MOVING MLV IS A LIFT FROM TV ELECTRIC CEILING LCD-PLASMA-LED.

THE STAND NEED TO CEILING OR RECESS CEILING HOUSING CABINET.

PUSHING THE REMOTE CONTROL, THE MECHANISM ALLOWS THE OPENING OF THE FLAP AND THE DESCENT OF TELEVISION. TELEVISION IS PLACED ON A COMPONENT OF THE SAME TYPE OF FINISH CEILING FINISH AND CLOSE TO THE EDGE OF THE STRUCTURE ONCE THE TV AND 'IN POSITION OF VISION.

#### WATCH THE VIDEO

| MAX DEPTH SCREEN | 155 MM                   |
|------------------|--------------------------|
| MAX WEIGHT       | 50/120 KG                |
| FOR TV           | 26"/75"                  |
| POWER            | AC 220 VOLT              |
| MOVEMENT         | ELETTRICO                |
| CONTROL OPTION   | RS232/CONTACT CLOSURE/IR |

TV MOVING MLV HAS ELECTRONIC AUTOMATION SYSTEMS THROUGH INTERACTING WITH CONTACTS.

VERSIONS "S" ONCE WENT OUT COMPLETELY FROM THE CABINET AND 'CAN TURN THE TELEVISION TO 180 IS RIGHT TO LEFT, ALLOWING VISION AT ANY POINT IN THE ROOM.

INFRARED REMOTE CONTROL EQUIPMENT TO RAISE, LOWER, ROTATE AND OPENING FLAP.

FLUID MOVEMENT AND SILENT THROUGH SENSORS START & STOP SLOWED DOWN.