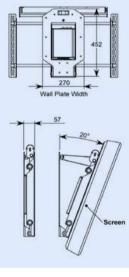

#### TV MOVING MLWI IS A LIFT FROM TV ELECTRIC WALL LCD-PLASMA-LED.

THE STAND DOES NOT NEED SPECIFIC NICHES OF OR RECESSED WALL.

#### PUSHING THE REMOTE CONTROL, THE MECHANISM ALLOWS TO A TV INSTALLED FLUSH WALL INCLINED TO BE UP TO 20 °.

### **TV MOVING - MLWI**

#### WATCH THE VIDEO

| DISTANCE FROM WALL | 57 MM                   |
|--------------------|-------------------------|
| STROKE             | 20°                     |
| MAX WEIGHT         | 50 KG                   |
| FOR TV             | DA 32" A 80"            |
| POWER              | AC 220 VOLT             |
| MOVEMENT           | ELETTRICO               |
| CONTROL OPTIONS    | RS32/CONTACT CLOSURE/IR |
|                    |                         |

#### INFRARED REMOTE CONTROL EQUIPMENT FOR TILT AND RETURN.

IDEAL PLACE FOR SCREENS ABOVE A FIREPLACE.