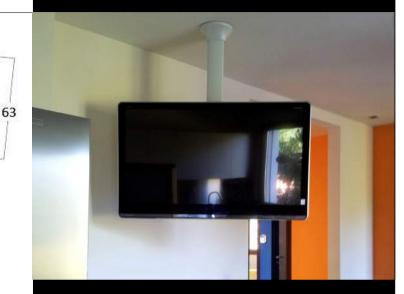

## MLV - MOTORISED STANDS FOR AUDIO/VIDEO MOVEMENT

**TV MOVING MLV** 

TV MOVING MLV IS A LIFT FROM TV ELECTRIC CEILING LCD-PLASMA-LED.

THE STAND NEED TO CEILING OR RECESS CEILING HOUSING CABINET.

PUSHING THE REMOTE CONTROL, THE MECHANISM ALLOWS THE OPENING OF THE FLAP AND THE DESCENT OF TELEVISION. TELEVISION IS PLACED ON A COMPONENT OF THE SAME TYPE OF FINISH CEILING FINISH AND CLOSE TO THE EDGE OF THE STRUCTURE ONCE THE TV AND 'IN POSITION OF VISION.

#### WATCH THE VIDEO

| MAX DEPTH SCREEN | 155 MM                   |
|------------------|--------------------------|
| MAX WEIGHT       | 50/120 KG                |
| FOR TV           | 26"/75"                  |
| POWER            | AC 220 VOLT              |
| MOVEMENT         | ELETTRICO                |
| CONTROL OPTION   | RS232/CONTACT CLOSURE/IR |

TV MOVING MLV HAS ELECTRONIC AUTOMATION SYSTEMS THROUGH INTERACTING WITH CONTACTS.

VERSIONS "S" ONCE WENT OUT COMPLETELY FROM THE CABINET AND 'CAN TURN THE TELEVISION TO 180 IS RIGHT TO LEFT, ALLOWING VISION AT ANY POINT IN THE ROOM.

INFRARED REMOTE CONTROL EQUIPMENT TO RAISE, LOWER, ROTATE AND OPENING FLAP.

FLUID MOVEMENT AND SILENT THROUGH SENSORS START & STOP SLOWED DOWN.