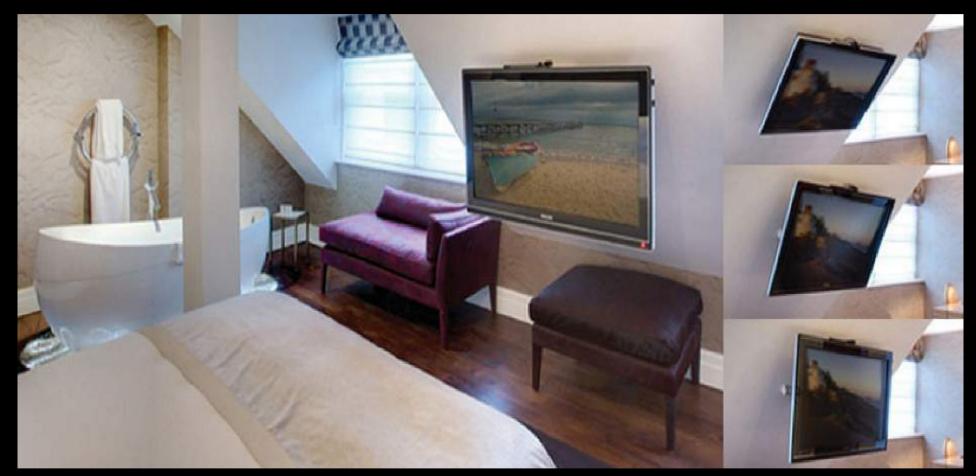

#### TV MOVING MLWI IS A LIFT FROM TV ELECTRIC WALL LCD-PLASMA-LED.

THE STAND DOES NOT NEED SPECIFIC NICHES OF OR RECESSED WALL.

#### PUSHING THE REMOTE CONTROL, THE MECHANISM ALLOWS TO A TV INSTALLED FLUSH WALL INCLINED TO BE UP TO 20 °.

#### INFRARED REMOTE CONTROL EQUIPMENT FOR TILT AND RETURN.

IDEAL PLACE FOR SCREENS ABOVE A FIREPLACE.