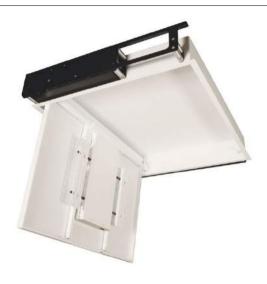

## MLV - MOTORISED STANDS FOR AUDIO/VIDEO MOVEMENT

**TV MOVING MLV** 

TV MOVING MLV IS A LIFT FROM TV ELECTRIC CEILING LCD-PLASMA-LED.

THE STAND NEED TO CEILING OR RECESS CEILING HOUSING CABINET.

PUSHING THE REMOTE CONTROL, THE MECHANISM ALLOWS THE OPENING OF THE FLAP AND THE DESCENT OF TELEVISION. TELEVISION IS PLACED ON A COMPONENT OF THE SAME TYPE OF FINISH CEILING FINISH AND CLOSE TO THE EDGE OF THE STRUCTURE ONCE THE TV AND 'IN POSITION OF VISION.

TV MOVING MLV HAS ELECTRONIC AUTOMATION SYSTEMS THROUGH INTERACTING WITH CONTACTS.

VERSIONS "S" ONCE WENT OUT COMPLETELY FROM THE CABINET AND 'CAN TURN THE TELEVISION TO 180 IS RIGHT TO LEFT, ALLOWING VISION AT ANY POINT IN THE ROOM.

INFRARED REMOTE CONTROL EQUIPMENT TO RAISE, LOWER, ROTATE AND OPENING FLAP.

FLUID MOVEMENT AND SILENT THROUGH SENSORS START & STOP SLOWED DOWN.