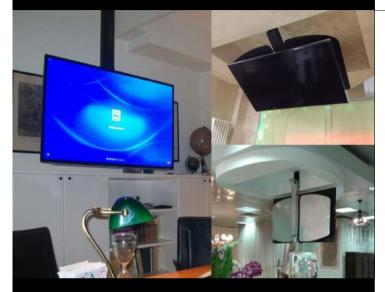

## TV MOVING - ML

28

TV MOVING ML IS A LIFT FROM TV CEILING LCD-PLASMA-LED.

THE STAND DOES NOT NEED TO CEILING AND 'EQUIPPED WITH REAR HOUSING CABLES TO HIDE.

THE STANDARD COLOURS ARE BLACK AND WHITE BUT 'CAN BE MADE DIFFERENT FINISHES WITH OTHER COLOURS RAL.

TV MOVING ML HAS ELECTRONIC AUTOMATION SYSTEMS THROUGH INTERACTING WITH CLEAN CONTACTS AND INTERFACE RJ45.

#### TV MOVING ML IS A LIFT FROM TV ELECTRIC CEILING.

REMOTE DUAL CHANNEL EQUIPMENT FOR GETTING ON AND OFF.

PUSHING THE REMOTE CONTROL, THE TELEVISION SALE OR FALLS WITH VERTICAL MOVEMENT.

YOU CAN TURN THE TELEVISION, ALLOWING VISION IN ANY POINT OF ROOM.