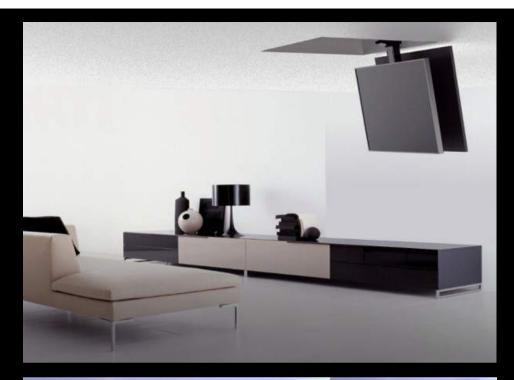

All the motorised TV stands of the TV MOVING line came about from the need of rethinking in a fully innovative way how to position audio/video devices, redimensioning and revolutionising the schemes of traditional multimedia visual and audio positions.

Thanks to the TV MOVING mounts, the television is no longer the object which constrains the spaces of home designing. The many possible motorisation solutions optimise functionality, practicality and design of the audio/video positions in favour of any architectonic situation and/or aesthetic requirement.

The vertical up and down columns, the flip and/or swivel movement actuators, the frames and trays with sliding guides, the adjustable arms and mounts make it possible to think of positioning the television and the other audio/video reproduction and broadcasting appliances anywhere in the home, even outdoors.

The high-tech content of the TV MOVING stands allows you to manage all possible movements electrically and in full safety: from the TV "lift" and "lift & swivel" stands which allow the television to move up and down, to slide from one side to the other, to flip and swivel, to the TV "flip" mounts which allow you to open the TV with a flipping book and/or flag movement.