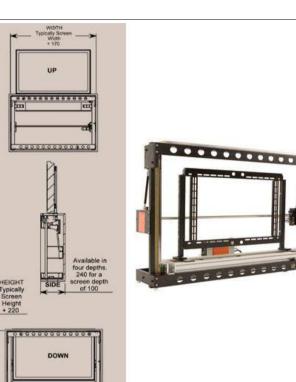

The vertical up and down columns, the flip and/or swivel movement actuators, the frames and trays with sliding guides, the adjustable arms and mounts make it possible to think of positioning the television and the other audio/video reproduction and broadcasting appliances anywhere in the home, even outdoors.

The high-tech content of the TV MOVING stands allows you to manage all possible movements electrically and in full safety: from the TV "lift" and "lift & swivel" stands which allow the television to move up and down, to slide from one side to the other, to flip and swivel, to the TV "flip" mounts which allow you to open the TV with a flipping book and/or flag movement.

To more elaborate "flip & lift & swivel" movement systems which manage up-and-down, vertical and horizontal book/flag opening and rotate the television on just one motorised TV mount.

In some recessed models the opening of the flat panels which allow the TV screen and/or other audio/video appliances to come out of walls, false ceilings, cabinets, furniture, beds and the floor can be controlled electrically, fully and neatly concealing the technical compartment used to hide the TV.