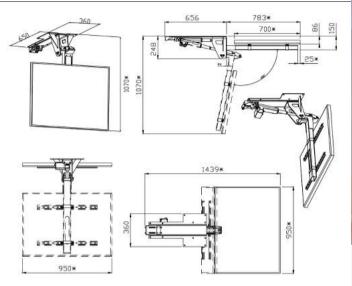

### TV MOVING - MF

TV MOVING MF IS A LIFT FROM TV CEILING LCD-PLASMA-LED WHICH CLOSES WITH SHIELD FACE DOWN.

THE STAND NEED TO CEILING OR RECESS CEILING BRACKETS AND HOUSING UNIT.

THE STANDARD COLOURS ARE BLACK AND WHITE MATT.

TV MOVING MF HAS ELECTRONIC AUTOMATION SYSTEMS THROUGH INTERACTING WITH CLEAN CONTACTS AND INTERFACE RJ45.

TV MOVING MF IS A LIFT FROM TV ELECTRIC CEILING.

REMOTE DUAL CHANNEL EQUIPMENT FOR OPENING AND CLOSING THE BOOK.

PUSHING THE REMOTE CONTROL, THE TELEVISION MOVING SALE OR FALLS WITH BOOK 0 ° TO 85 ° INTERVALS AND ALL INCLUDED.

FLUID MOVEMENT AND SILENT THROUGH SENSORS START & STOP SLOWED DOWN.

MINIMUM CLEARANCE REQUIRED IN THE CAVITY CEILING OR RECESS CEILING 26cm.