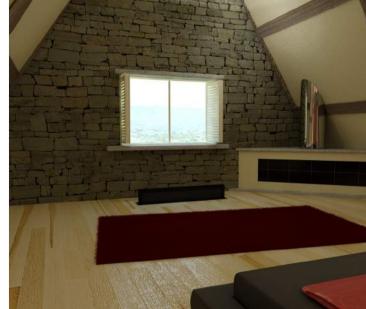

IDEO MOVEMENT





#### TV MOVING MLP IS A LIFT FROM TV BUILT-IN ELECTRIC LCD-PLASMA-LED.

#### THE STAND NEEDS OPENING OF A SUITABLE CONTAINER UNDER FLOOR.

PUSHING THE REMOTE CONTROL, THE MECHANISM ALLOWS THE OPENING OF THE FLAP WALK AND THE RISE OF TELEVISION. TELEVISION IS PLACED ON A COMPONENT OF THE SAME TYPE OF FLOOR FINISH AND CLOSE TO THE EDGE OF THE STRUCTURE ONCE THE TV AND 'IN POSITION OF VISION.





#### WATCH THE VIDEO

**TV MOVING - MLP** 

| MAX DEPTH SCREEN | 160 MM                   |
|------------------|--------------------------|
| MAX WEIGHT       | 100 KG                   |
| FOR TV           | 32"/75"                  |
| POWER            | AC 220 VOLT              |
| MOVEMENT         | MOTORIZED                |
| CONTROL OPTIONS  | RS232/CONTACT CLOSURE/IR |





TV MOVING MLP HAS ELECTRONIC AUTOMATION SYSTEMS THROUGH INTERACTING WITH CONTACTS. INFRARED REMOTE CONTROL EQUIPMENT FOR UP AND DOWN AND OPENING FLAP.

VERSIONS "S" ONCE WENT OUT COMPLETELY FROM THE FLOOR, AND 'CAN TURN THE TELEVISION TO 180 IS RIGHT TO LEFT, ALLOWING VISION AT ANY POINT IN THE ROOM.

## **TV MOVING** Motorised stands for audio/video movement





Arredi Fiorelli | Capanne 1/3 - 05021 Acquasparta (TR) - Italy | Tel/Fax 0039 0744943852 | www.arredifiorelli.it | info@arredifiorelli.it