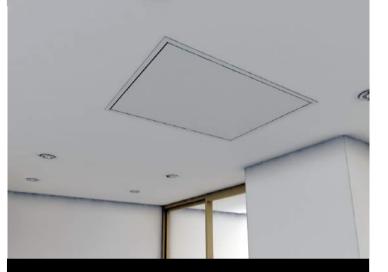

## MLV - MOTORISED STANDS FOR AUDIO/VIDEO MOVEMENT

**TV MOVING MLV** 

TV MOVING MLV IS A LIFT FROM TV ELECTRIC CEILING LCD-PLASMA-LED.

THE STAND NEED TO CEILING OR RECESS CEILING HOUSING CABINET.

PUSHING THE REMOTE CONTROL, THE MECHANISM ALLOWS THE OPENING OF THE FLAP AND THE DESCENT OF TELEVISION. TELEVISION IS PLACED ON A COMPONENT OF THE SAME TYPE OF FINISH CEILING FINISH AND CLOSE TO THE EDGE OF THE STRUCTURE ONCE THE TV AND 'IN POSITION OF VISION.

TV MOVING MLV HAS ELECTRONIC AUTOMATION SYSTEMS THROUGH INTERACTING WITH CONTACTS.

VERSIONS "S" ONCE WENT OUT COMPLETELY FROM THE CABINET AND 'CAN TURN THE TELEVISION TO 180 IS RIGHT TO LEFT, ALLOWING VISION AT ANY POINT IN THE ROOM.