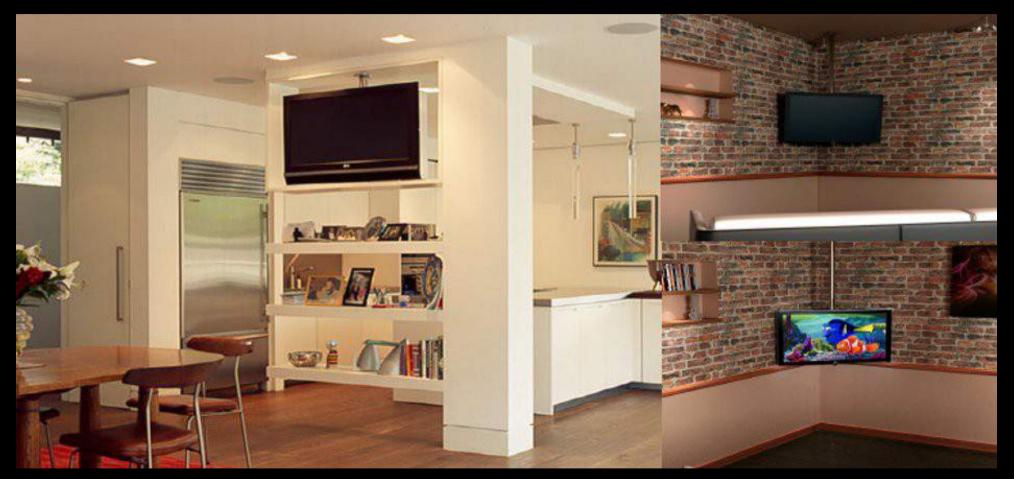

All the motorised TV stands of the TV MOVING line came about from the need of rethinking in a fully innovative way how to position audio/video devices, redimensioning and revolutionising the schemes of traditional multimedia visual and audio positions.

Thanks to the TV MOVING mounts, the television is no longer the object which constrains the spaces of home designing. The many possible motorisation solutions optimise functionality, practicality and design of the audio/video positions in favour of any architectonic situation and/or aesthetic requirement.

The vertical up and down columns, the flip and/or swivel movement actuators, the frames and trays with sliding guides, the adjustable arms and mounts make it possible to think of positioning the television and the other audio/video reproduction and broadcasting appliances anywhere in the home, even outdoors.