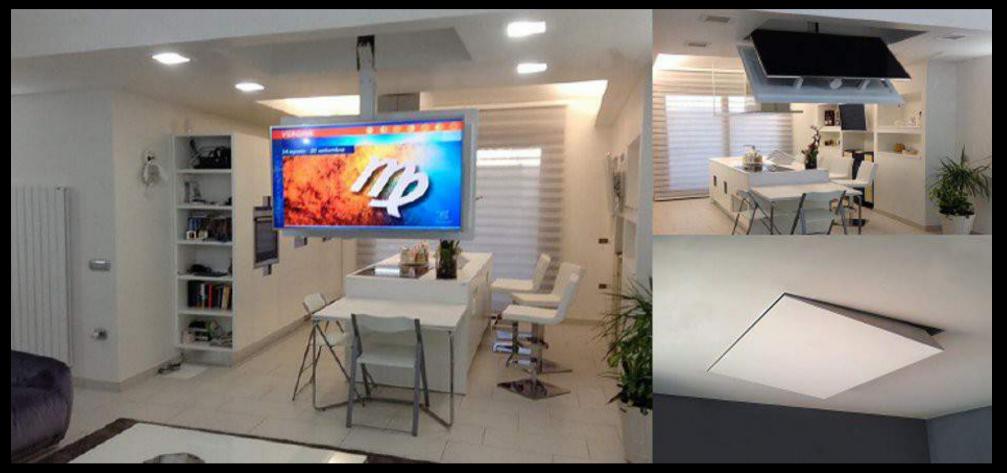

## MLV - MOTORISED STANDS FOR AUDIO/VIDEO MOVEMENT

**TV MOVING MLV** 

TV MOVING MLV IS A LIFT FROM TV ELECTRIC CEILING LCD-PLASMA-LED.

THE STAND NEED TO CEILING OR RECESS CEILING HOUSING CABINET.

PUSHING THE REMOTE CONTROL, THE MECHANISM ALLOWS THE OPENING OF THE FLAP AND THE DESCENT OF TELEVISION. TELEVISION IS PLACED ON A COMPONENT OF THE SAME TYPE OF FINISH CEILING FINISH AND CLOSE TO THE EDGE OF THE STRUCTURE ONCE THE TV AND 'IN POSITION OF VISION.

TV MOVING MLV HAS ELECTRONIC AUTOMATION SYSTEMS THROUGH INTERACTING WITH CONTACTS.

VERSIONS "S" ONCE WENT OUT COMPLETELY FROM THE CABINET AND 'CAN TURN THE TELEVISION TO 180 IS RIGHT TO LEFT, ALLOWING VISION AT ANY POINT IN THE ROOM.

INFRARED REMOTE CONTROL EQUIPMENT TO RAISE, LOWER, ROTATE AND OPENING FLAP.

FLUID MOVEMENT AND SILENT THROUGH SENSORS START & STOP SLOWED DOWN.