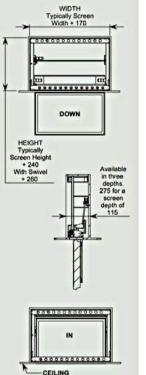

## MLV - MOTORISED STANDS FOR AUDIO/VIDEO MOVEMENT

**TV MOVING MLV** 

TV MOVING MLV IS A LIFT FROM TV ELECTRIC CEILING LCD-PLASMA-LED.

THE STAND NEED TO CEILING OR RECESS CEILING HOUSING CABINET.

PUSHING THE REMOTE CONTROL, THE MECHANISM ALLOWS THE OPENING OF THE FLAP AND THE DESCENT OF TELEVISION. TELEVISION IS PLACED ON A COMPONENT OF THE SAME TYPE OF FINISH CEILING FINISH AND CLOSE TO THE EDGE OF THE STRUCTURE ONCE THE TV AND 'IN POSITION OF VISION.

TV MOVING MLV HAS ELECTRONIC AUTOMATION SYSTEMS THROUGH INTERACTING WITH CONTACTS.

VERSIONS "S" ONCE WENT OUT COMPLETELY FROM THE CABINET AND 'CAN TURN THE TELEVISION TO 180 IS RIGHT TO LEFT, ALLOWING VISION AT ANY POINT IN THE ROOM.

INFRARED REMOTE CONTROL EQUIPMENT TO RAISE, LOWER, ROTATE AND OPENING FLAP.

FLUID MOVEMENT AND SILENT THROUGH SENSORS START & STOP SLOWED DOWN.