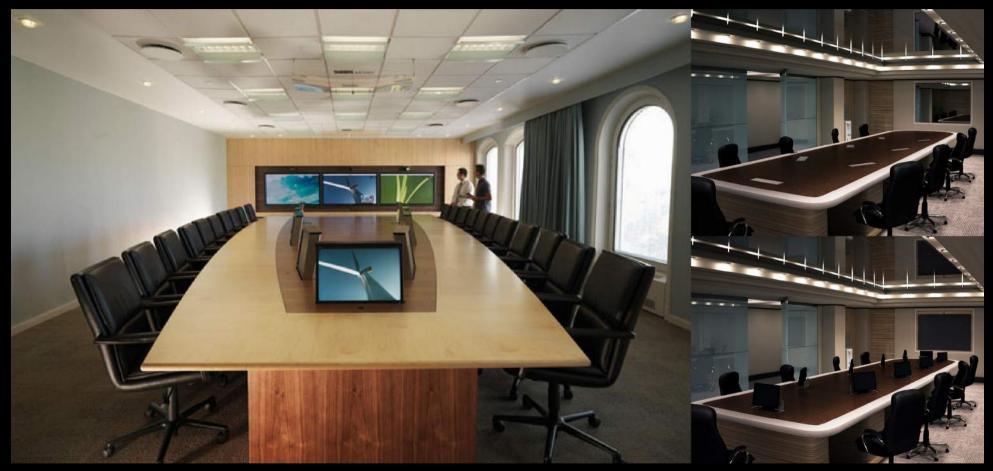

## THERE IS OR ISN'T A TV, IT DEPENDS ON YOU

## HIDDEN IS MORE SHOWY

MORE ROOM FOR YOUR EMOTIONS, LESS FOR THE TV

## TO VIEW OR NOT TO VIEW. IT'S UP TO YOU