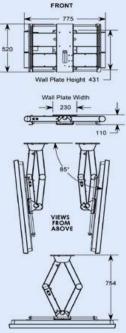

#### TV MOVING MLW2 IS A LIFT FROM TV ELECTRIC WALL LCD-PLASMA-LED.

THE STAND DOES NOT NEED SPECIFIC NICHES OF OR RECESSED WALL. HOWEVER POSSIBLE WALL RECESSED OR BETTER CARE.

PUSHING THE REMOTE CONTROL, THE MECHANISM ALLOWS TO A TV FLUSH WALL MOUNTED FORWARD FORWARD AND DOWN. ONCE RELEASED AND 'CAN TURN THE TV TO MANUALLY 45 ° RIGHT THAT IS LEFT.

#### WATCH THE VIDEO

unwards towards the wall

| MINIMUM DEPTH (CLOSED)     | 135 MM                  |
|----------------------------|-------------------------|
| MAXIMUM DISTANCE FROM WALL | 595 MM                  |
| STROKE                     | 550 MM                  |
| MAX WEIGHT                 | 50 KG                   |
| FOR TV                     | 32"/ 50"                |
| POWER                      | AC 220 VOLT             |
| MOVEMENT                   | MOTORIZED + MANUAL      |
| CONTROL OPTIONS            | RS32/CONTACT CLOSURE/IR |
| L                          |                         |