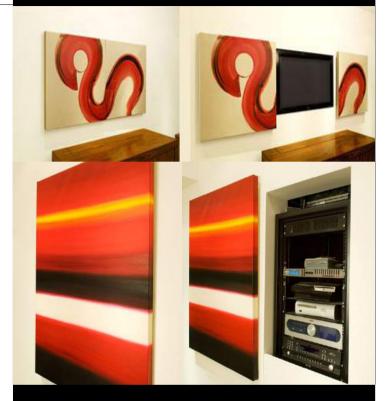

#### TV MOVING MLSP IS AN ELECTRIC LIFT FOR TELEVISION WHICH ALSO ALLOWS THE HANDLING OF-FOUR-PANEL MIRRORS.

THE STAND NEEDS OPENING OF A SUITABLE CONTAINER IN MOBILE OR OTHER ARCHITECTURAL STRUCTURE.

PUSHING THE REMOTE CONTROL, THE MECHANISM ALLOWS YOU TO MOVE IN ON THE PANEL THAT THE OCCULT TELEVISION. AFTER THE PANEL IS MADE IN THE SLIDE MOBILE (OR OTHER STRUCTURE DESIGNED ARCHITECTURAL) MADE TO ADVANCE THE TELEVISION AND WIRE MOBILE / STRUCTURE.

#### WATCH THE VIDEO

**TV MOVING - MLSP** 

| 15 KG                    |
|--------------------------|
| 50/120 KG                |
| 37"/80"                  |
| AC 220 VOLT              |
| MOTORIZED                |
| RS232/CONTACT CLOSURE/IR |
|                          |

## TV MOVING MLSP HAS ELECTRONIC AUTOMATION SYSTEMS THROUGH INTERACTING WITH CONTACTS.

INFRARED REMOTE CONTROL EQUIPMENT FOR SLIDE, FORWARD AND BACK.

VERSIONS "PLUS" THE MECHANISM ALLOWS EVEN ONCE JOINT WIRE MOBILE / WALL TO TURN THE TELEVISION IN TWO DIRECTIONS (RIGHT AND LEFT) AND STORE THE CORNER OF IDEAL VISION.