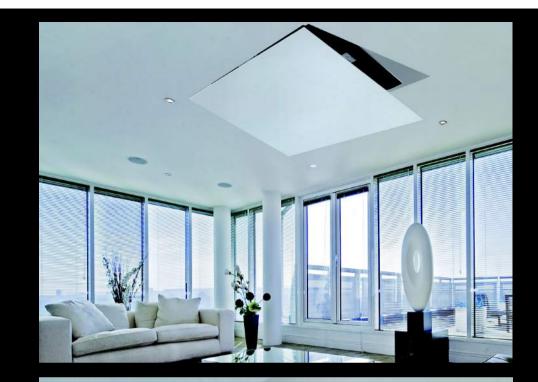

## MLV - MOTORISED STANDS FOR AUDIO/VIDEO MOVEMENT

**TV MOVING MLV** 

TV MOVING MLV IS A LIFT FROM TV ELECTRIC CEILING LCD-PLASMA-LED.

THE STAND NEED TO CEILING OR RECESS CEILING HOUSING CABINET.

PUSHING THE REMOTE CONTROL, THE MECHANISM ALLOWS THE OPENING OF THE FLAP AND THE DESCENT OF TELEVISION. TELEVISION IS PLACED ON A COMPONENT OF THE SAME TYPE OF FINISH CEILING FINISH AND CLOSE TO THE EDGE OF THE STRUCTURE ONCE THE TV AND 'IN POSITION OF VISION.

#### WATCH THE VIDEO

| MAX DEPTH SCREEN | 155 MM                   |
|------------------|--------------------------|
| MAX WEIGHT       | 50/120 KG                |
| FOR TV           | 26"/75"                  |
| POWER            | AC 220 VOLT              |
| MOVEMENT         | ELETTRICO                |
| CONTROL OPTION   | RS232/CONTACT CLOSURE/IR |

TV MOVING MLV HAS ELECTRONIC AUTOMATION SYSTEMS THROUGH INTERACTING WITH CONTACTS.

VERSIONS "S" ONCE WENT OUT COMPLETELY FROM THE CABINET AND 'CAN TURN THE TELEVISION TO 180 IS RIGHT TO LEFT, ALLOWING VISION AT ANY POINT IN THE ROOM.

INFRARED REMOTE CONTROL EQUIPMENT TO RAISE, LOWER, ROTATE AND OPENING FLAP.

FLUID MOVEMENT AND SILENT THROUGH SENSORS START & STOP SLOWED DOWN.