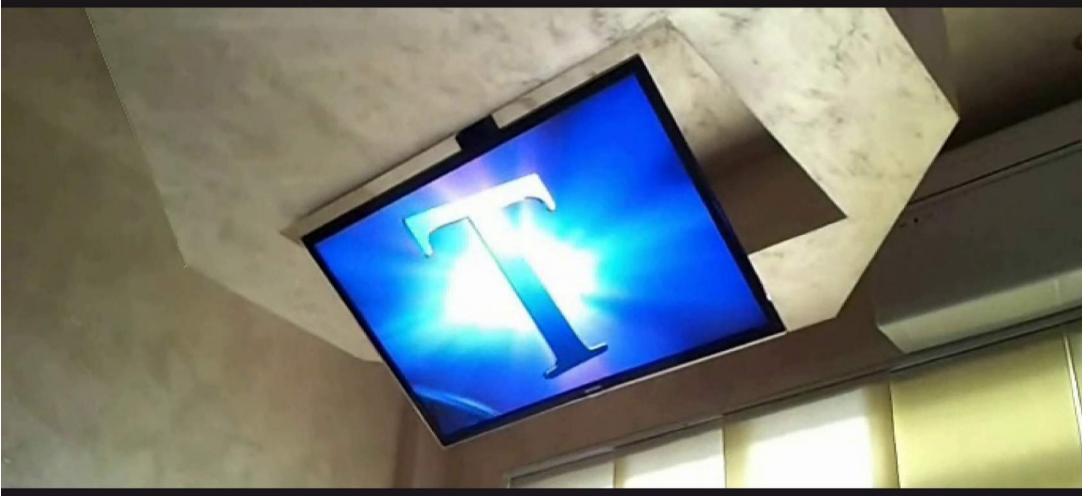

## MLV - MOTORISED STANDS FOR AUDIO/VIDEO MOVEMENT

**TV MOVING MLV** 

TV MOVING MLV IS A LIFT FROM TV ELECTRIC CEILING LCD-PLASMA-LED.

THE STAND NEED TO CEILING OR RECESS CEILING HOUSING CABINET.

PUSHING THE REMOTE CONTROL, THE MECHANISM ALLOWS THE OPENING OF THE FLAP AND THE DESCENT OF TELEVISION. TELEVISION IS PLACED ON A COMPONENT OF THE SAME TYPE OF FINISH CEILING FINISH AND CLOSE TO THE EDGE OF THE STRUCTURE ONCE THE TV AND 'IN POSITION OF VISION.

TV MOVING MLV HAS ELECTRONIC AUTOMATION SYSTEMS THROUGH INTERACTING WITH CONTACTS.

VERSIONS "S" ONCE WENT OUT COMPLETELY FROM THE CABINET AND 'CAN TURN THE TELEVISION TO 180 IS RIGHT TO LEFT, ALLOWING VISION AT ANY POINT IN THE ROOM.

INFRARED REMOTE CONTROL EQUIPMENT TO RAISE, LOWER, ROTATE AND OPENING FLAP.

FLUID MOVEMENT AND SILENT THROUGH SENSORS START & STOP SLOWED DOWN.