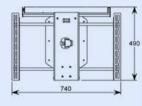

#### TV MOVING MLWI IS A LIFT FROM TV ELECTRIC WALL LCD-PLASMA-LED.

THE STAND DOES NOT NEED SPECIFIC NICHES OF OR RECESSED WALL.

#### PUSHING THE REMOTE CONTROL, THE MECHANISM ALLOWS TO A TV INSTALLED FLUSH WALL INCLINED TO BE UP TO 20 °.

### **TV MOVING - MLWI**

#### WATCH THE VIDEO

| DISTANCE FROM WALL | 57 MM                   |
|--------------------|-------------------------|
| STROKE             | 20°                     |
| MAX WEIGHT         | 50 KG                   |
| FOR TV             | DA 32" A 80"            |
| POWER              | AC 220 VOLT             |
| MOVEMENT           | ELETTRICO               |
| CONTROL OPTIONS    | RS32/CONTACT CLOSURE/IR |
|                    |                         |

#### INFRARED REMOTE CONTROL EQUIPMENT FOR TILT AND RETURN.

IDEAL PLACE FOR SCREENS ABOVE A FIREPLACE.