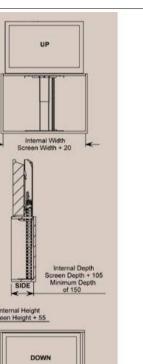

## MLV - MOTORISED STANDS FOR AUDIO/VIDEO MOVEMENT

**TV MOVING MLV** 

TV MOVING MLV IS A LIFT FROM TV ELECTRIC CEILING LCD-PLASMA-LED.

THE STAND NEED TO CEILING OR RECESS CEILING HOUSING CABINET.

PUSHING THE REMOTE CONTROL, THE MECHANISM ALLOWS THE OPENING OF THE FLAP AND THE DESCENT OF TELEVISION. TELEVISION IS PLACED ON A COMPONENT OF THE SAME TYPE OF FINISH CEILING FINISH AND CLOSE TO THE EDGE OF THE STRUCTURE ONCE THE TV AND 'IN POSITION OF VISION.

#### WATCH THE VIDEO

| MAX DEPTH SCREEN | 155 MM                   |
|------------------|--------------------------|
| MAX WEIGHT       | 50/120 KG                |
| FOR TV           | 26"/75"                  |
| POWER            | AC 220 VOLT              |
| MOVEMENT         | ELETTRICO                |
| CONTROL OPTION   | RS232/CONTACT CLOSURE/IR |