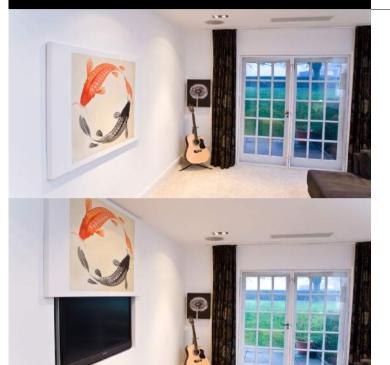

#### TV MOVING MLSP IS AN ELECTRIC LIFT FOR TELEVISION WHICH ALSO ALLOWS THE HANDLING OF-FOUR-PANEL MIRRORS.

THE STAND NEEDS OPENING OF A SUITABLE CONTAINER IN MOBILE OR OTHER ARCHITECTURAL STRUCTURE.

PUSHING THE REMOTE CONTROL, THE MECHANISM ALLOWS YOU TO MOVE IN ON THE PANEL THAT THE OCCULT TELEVISION. AFTER THE PANEL IS MADE IN THE SLIDE MOBILE (OR OTHER STRUCTURE DESIGNED ARCHITECTURAL) MADE TO ADVANCE THE TELEVISION AND WIRE MOBILE / STRUCTURE.

## TV MOVING MLSP HAS ELECTRONIC AUTOMATION SYSTEMS THROUGH INTERACTING WITH CONTACTS.

INFRARED REMOTE CONTROL EQUIPMENT FOR SLIDE, FORWARD AND BACK.

VERSIONS "PLUS" THE MECHANISM ALLOWS EVEN ONCE JOINT WIRE MOBILE / WALL TO TURN THE TELEVISION IN TWO DIRECTIONS (RIGHT AND LEFT) AND STORE THE CORNER OF IDEAL VISION.