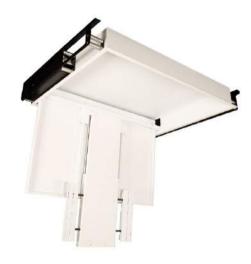

## MLV - MOTORISED STANDS FOR AUDIO/VIDEO MOVEMENT

**TV MOVING MLV** 

TV MOVING MLV IS A LIFT FROM TV ELECTRIC CEILING LCD-PLASMA-LED.

THE STAND NEED TO CEILING OR RECESS CEILING HOUSING CABINET.

PUSHING THE REMOTE CONTROL, THE MECHANISM ALLOWS THE OPENING OF THE FLAP AND THE DESCENT OF TELEVISION. TELEVISION IS PLACED ON A COMPONENT OF THE SAME TYPE OF FINISH CEILING FINISH AND CLOSE TO THE EDGE OF THE STRUCTURE ONCE THE TV AND 'IN POSITION OF VISION.

TV MOVING MLV HAS ELECTRONIC AUTOMATION SYSTEMS THROUGH INTERACTING WITH CONTACTS.

VERSIONS "S" ONCE WENT OUT COMPLETELY FROM THE CABINET AND 'CAN TURN THE TELEVISION TO 180 IS RIGHT TO LEFT, ALLOWING VISION AT ANY POINT IN THE ROOM.

INFRARED REMOTE CONTROL EQUIPMENT TO RAISE, LOWER, ROTATE AND OPENING FLAP.

FLUID MOVEMENT AND SILENT THROUGH SENSORS START & STOP SLOWED DOWN.