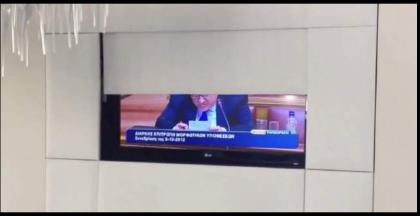

## HIDDEN IS MORE SHOWY

MORE ROOM FOR YOUR EMOTIONS, LESS FOR THE TV

## TO VIEW OR NOT TO VIEW. IT'S UP TO YOU