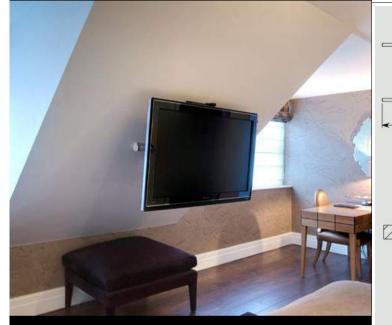

#### TV MOVING MLWI IS A LIFT FROM TV ELECTRIC WALL LCD-PLASMA-LED.

THE STAND DOES NOT NEED SPECIFIC NICHES OF OR RECESSED WALL.

#### PUSHING THE REMOTE CONTROL, THE MECHANISM ALLOWS TO A TV INSTALLED FLUSH WALL INCLINED TO BE UP TO 20 °.

#### INFRARED REMOTE CONTROL EQUIPMENT FOR TILT AND RETURN.

IDEAL PLACE FOR SCREENS ABOVE A FIREPLACE.