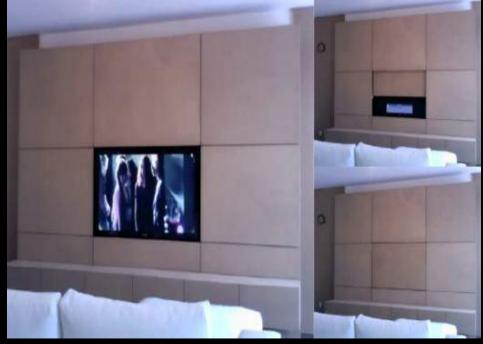

all possible movements electrically and in full safety: from the TV "lift" and "lift & swivel" stands which allow the television to move up and down, to slide from one side to the other, to flip and swivel, to the TV "flip" mounts which allow you to open the TV with a flipping book and/or flag movement.



To more elaborate "flip & lift & swivel" movement systems which manage up-and-down, vertical and horizontal book/flag opening and rotate the television on just one motorised TV mount.



In some recessed models the opening of the flat panels which allow the TV screen and/or other audio/video appliances to come out of walls, false ceilings, cabinets, furniture, beds and the floor can be controlled electrically, fully and neatly concealing the technical compartment used to hide the TV.





All the TV MOVING stands are equipped with radio or infrared remote controls, smart electronic control units with slow start & stop sensors and communication interface with home automation systems.



## THERE IS OR ISN'T A TV, IT DEPENDS ON YOU



## HIDDEN IS MORE SHOWY





MORE ROOM FOR YOUR EMOTIONS, LESS FOR THE TV





## TO VIEW OR NOT TO VIEW. IT'S UP TO YOU



# **GF** TV MOVING



## MLV - MOTORISED STANDS FOR AUDIO/VIDEO MOVEMENT



**TV MOVING MLV** 





TV MOVING MLV IS A LIFT FROM TV ELECTRIC CEILING LCD-PLASMA-LED.

THE STAND NEED TO CEILING OR RECESS CEILING HOUSING CABINET.

PUSHING THE REMOTE CONTROL, THE MECHANISM ALLOWS THE OPENING OF THE FLAP AND THE DESCENT OF TELEVISION. TELEVISION IS PLACED ON A COMPONENT OF THE SAME TYPE OF FINISH CEILING FINISH AND CLOSE TO TH