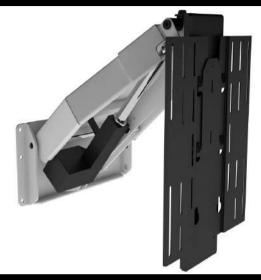

#### TV MOVING MLW2 IS A LIFT FROM TV ELECTRIC WALL LCD-PLASMA-LED.

THE STAND DOES NOT NEED SPECIFIC NICHES OF OR RECESSED WALL. HOWEVER POSSIBLE WALL RECESSED OR BETTER CARE.

PUSHING THE REMOTE CONTROL, THE MECHANISM ALLOWS TO A TV FLUSH WALL MOUNTED FORWARD FORWARD AND DOWN. ONCE RELEASED AND 'CAN TURN THE TV TO MANUALLY 45 ° RIGHT THAT IS LEFT.

#### WATCH THE VIDEO

unwards towards the wall

| MINIMUM DEPTH (CLOSED)     | 135 MM                  |
|----------------------------|-------------------------|
| MAXIMUM DISTANCE FROM WALL | 595 MM                  |
| STROKE                     | 550 MM                  |
| MAX WEIGHT                 | 50 KG                   |
| FOR TV                     | 32"/ 50"                |
| POWER                      | AC 220 VOLT             |
| MOVEMENT                   | MOTORIZED + MANUAL      |
| CONTROL OPTIONS            | RS32/CONTACT CLOSURE/IR |
| L                          |                         |