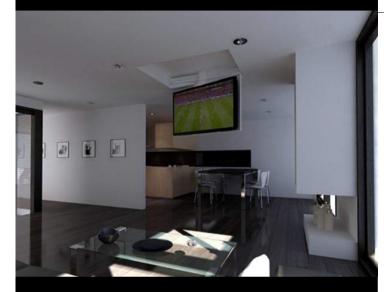

## MLV - MOTORISED STANDS FOR AUDIO/VIDEO MOVEMENT

**TV MOVING MLV** 

TV MOVING MLV IS A LIFT FROM TV ELECTRIC CEILING LCD-PLASMA-LED.

THE STAND NEED TO CEILING OR RECESS CEILING HOUSING CABINET.

PUSHING THE REMOTE CONTROL, THE MECHANISM ALLOWS THE OPENING OF THE FLAP AND THE DESCENT OF TELEVISION. TELEVISION IS PLACED ON A COMPONENT OF THE SAME TYPE OF FINISH CEILING FINISH AND CLOSE TO THE EDGE OF THE STRUCTURE ONCE THE TV AND 'IN POSITION OF VISION.

TV MOVING MLV HAS ELECTRONIC AUTOMATION SYSTEMS THROUGH INTERACTING WITH CONTACTS.

VERSIONS "S" ONCE WENT OUT COMPLETELY FROM THE CABINET AND 'CAN TURN THE TELEVISION TO 180 IS RIGHT TO LEFT, ALLOWING VISION AT ANY POINT IN THE ROOM.

INFRARED REMOTE CONTROL EQUIPMENT TO RAISE, LOWER, ROTATE AND OPENING FLAP.

FLUID MOVEMENT AND SILENT THROUGH SENSORS START & STOP SLOWED DOWN.