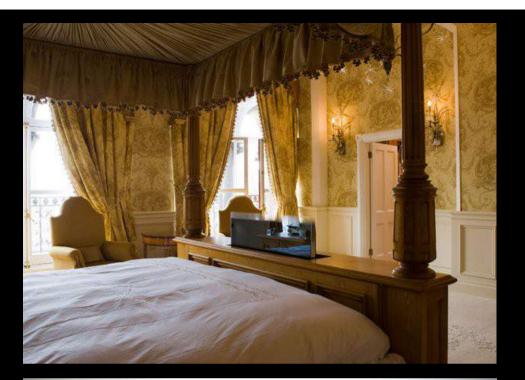

Thanks to the TV MOVING mounts, the television is no longer the object which constrains the spaces of home designing. The many possible motorisation solutions optimise functionality, practicality and design of the audio/video positions in favour of any architectonic situation and/or aesthetic requirement.

The vertical up and down columns, the flip and/or swivel movement actuators, the frames and trays with sliding guides, the adjustable arms and mounts make it possible to think of positioning the television and the other audio/video reproduction and broadcasting appliances anywhere in the home, even outdoors.

## HIDDEN IS MORE SHOWY

MORE ROOM FOR YOUR EMOTIONS, LESS FOR THE TV