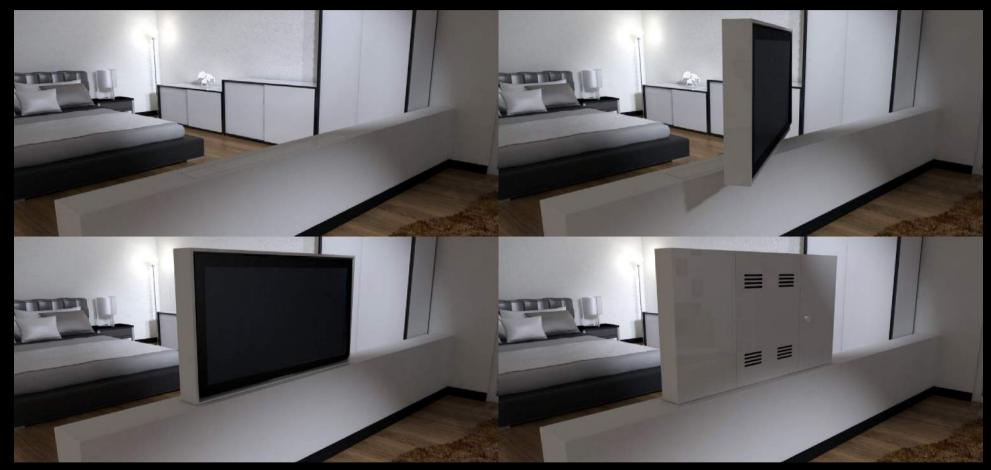

All the motorised TV stands of the TV MOVING line came about from the need of rethinking in a fully innovative way how to position audio/video devices, redimensioning and revolutionising the schemes of traditional multimedia visual and audio positions.

Thanks to the TV MOVING mounts, the television is no longer the object which constrains the spaces of home designing. The many possible motorisation solutions optimise functionality, practicality and design of the audio/video positions in favour of any architectonic situation and/or aesthetic requirement.

The vertical up and down columns, the flip and/or swivel movement actuators, the frames and trays with sliding guides, the adjustable arms and mounts make it possible to think of positioning the television and the other audio/video reproduction and broadcasting appliances anywhere in the home, even outdoors.

The high-tech content of the TV MOVING stands allows you to manage all possible movements electrically and in full safety: from the TV "lift" and "lift & swivel" stands which allow the television to move up and down, to slide from one side to the other, to flip and swivel, to the TV "flip" mounts which allow you to open the TV with a flipping book and/or flag movement.

To more elaborate "flip & lift & swivel" movement systems which manage up-and-down, vertical and horizontal book/flag opening and rotate the television on just one motorised TV mount.

In some recessed models the opening of the flat panels which allow the TV screen and/or other audio/video appliances to come out of walls, false ceilings, cabinets, furniture, beds and the floor can be controlled electrically, fully and neatly concealing the technical compartment used to hide the TV.