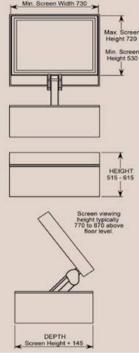

#### THE STAND NEEDS OPENING OF A SUITABLE CONTAINER UNDER FLOOR.

PUSHING THE REMOTE CONTROL, THE MECHANISM ALLOWS THE OPENING OF THE FLAP WALK AND THE RISE OF TELEVISION. TELEVISION IS PLACED ON A COMPONENT OF THE SAME TYPE OF FLOOR FINISH AND CLOSE TO THE EDGE OF THE STRUCTURE ONCE THE TV AND 'IN POSITION OF VISION.

#### WATCH THE VIDEO

**TV MOVING - MLP** 

| MAX DEPTH SCREEN | 160 MM                   |
|------------------|--------------------------|
| MAX WEIGHT       | 100 KG                   |
| FOR TV           | 32"/75"                  |
| POWER            | AC 220 VOLT              |
| MOVEMENT         | MOTORIZED                |
| CONTROL OPTIONS  | RS232/CONTACT CLOSURE/IR |