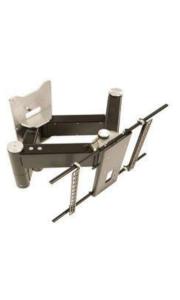

#### TV MOVING MLW2 IS A LIFT FROM TV ELECTRIC WALL LCD-PLASMA-LED.

THE STAND DOES NOT NEED SPECIFIC NICHES OF OR RECESSED WALL. HOWEVER POSSIBLE WALL RECESSED OR BETTER CARE.

PUSHING THE REMOTE CONTROL, THE MECHANISM ALLOWS TO A TV FLUSH WALL MOUNTED FORWARD FORWARD AND DOWN. ONCE RELEASED AND 'CAN TURN THE TV TO MANUALLY 45 ° RIGHT THAT IS LEFT.

#### WATCH THE VIDEO

unwards towards the wall

| MINIMUM DEPTH (CLOSED)     | 135 MM                  |
|----------------------------|-------------------------|
| MAXIMUM DISTANCE FROM WALL | 595 MM                  |
| STROKE                     | 550 MM                  |
| MAX WEIGHT                 | 50 KG                   |
| FOR TV                     | 32"/ 50"                |
| POWER                      | AC 220 VOLT             |
| MOVEMENT                   | MOTORIZED + MANUAL      |
| CONTROL OPTIONS            | RS32/CONTACT CLOSURE/IR |
| L                          |                         |