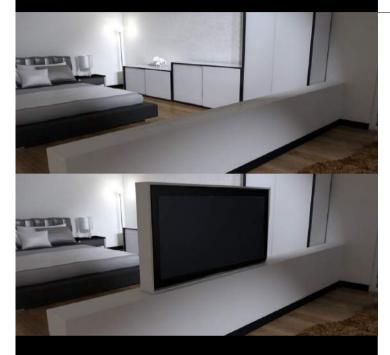

All the motorised TV stands of the TV MOVING line came about from the need of rethinking in a fully innovative way how to position audio/video devices, redimensioning and revolutionising the schemes of traditional multimedia visual and audio positions.

Thanks to the TV MOVING mounts, the television is no longer the object which constrains the spaces of home designing. The many possible motorisation solutions optimise functionality, practicality and design of the audio/video positions in favour of any architectonic situation and/or aesthetic requirement.

The vertical up and down columns, the flip and/or swivel movement actuators, the frames and trays with sliding guides, the adjustable arms and mounts make it possible to think of positioning the television and the other audio/video reproduction and broadcasting appliances anywhere in the home, even outdoors.

The high-tech content of the TV MOVING stands allows you to manage all possible movements electrically and in full safety: from the TV "lift" and "lift & swivel" stands which allow the television to move up and down, to slide from one side to the other, to flip and swivel, to the TV "flip" mounts which allow you to open the TV with a flipping book and/or flag movement.