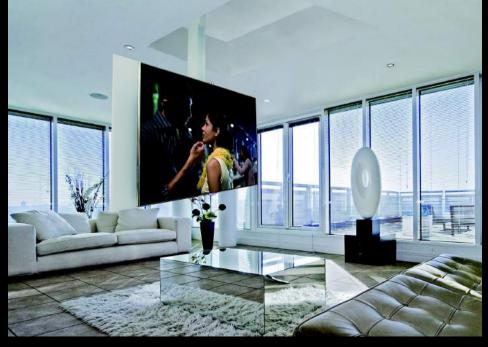

## THERE IS OR ISN'T A TV, IT DEPENDS ON YOU

## HIDDEN IS MORE SHOWY

MORE ROOM FOR YOUR EMOTIONS, LESS FOR THE TV

## TO VIEW OR NOT TO VIEW. IT'S UP TO YOU